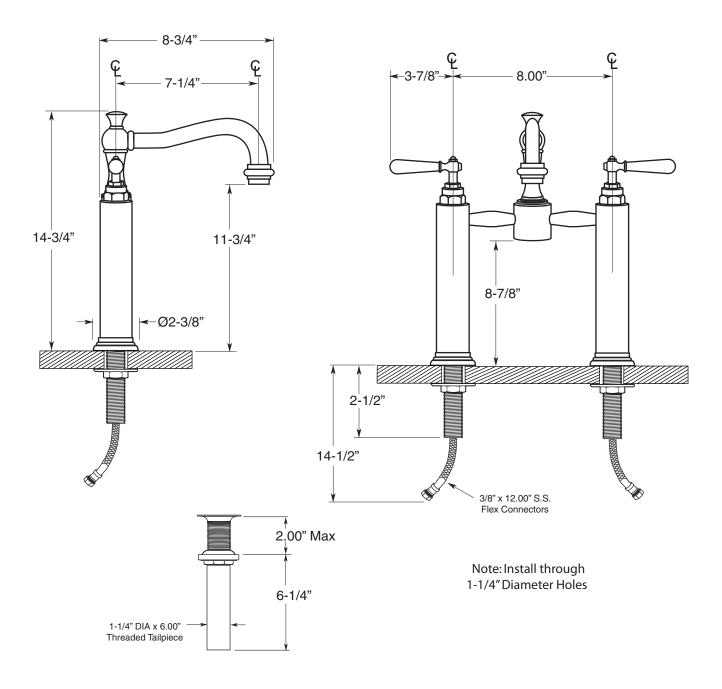

## **FEATURES:**

- TechData Specifications
  - Series 350 Loire
    - Vessel Pillar Lavatory Set 1.3556035

- All brass construction. Flexible hose connections.
- Includes grid drain without overflow.
- Replacement cartridge P/N: 18.30.029-cold, 18.30.030-hot
- Available in all finishes. Warranty varies according to finish selection.
- Standard aerator is limited to 2.2 gpm. Certified to meet LEED
- Certified to meet and exceed the following codes and standards: ASME A112.18.1-2005/CSAB 125.1-2005.

Note: Measurements are subject to change or cancellation. No responsibility is assumed for use of superseded or voided pages.