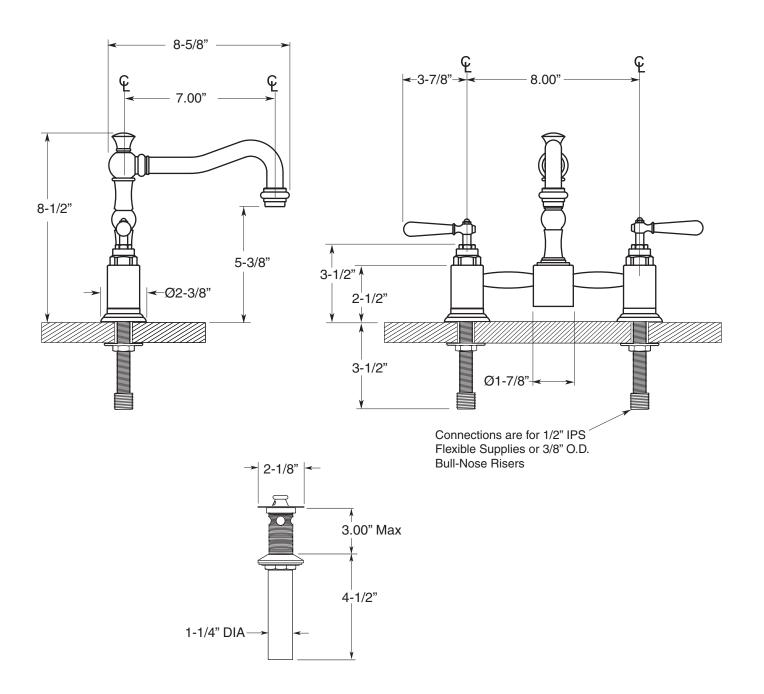

## **Specifications**

Series 350

Loire

Pillar Lavatory Set Swivel Spout 1.3556034

## **FEATURES:**

- · All brass construction. Flexible hose connections.
- · Includes Lift & Turn drain with overflow.
- Replacement cartridge P/N: 18.30.029-cold, 18.30.030-hot
- Available in all finishes. Warranty varies according to finish selection.
- · Standard aerator is limited to 2.2 gpm. Certified to meet LEED
- Certified to meet and exceed the following codes and standards: ASME A112.18.1-2005/CSAB 125.1-2005.

Note: Measurements are subject to change or cancellation. No responsibility is assumed for use of superseded or voided pages.