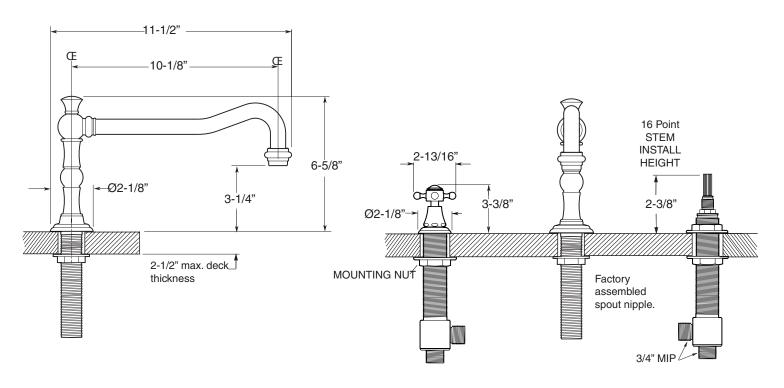

Spout and valves install through 1-1/4" diameter holes. Plumber to provide 3/4" supply lines to valves

NOTE: 1/2" outlet for in-line vacuum breaker (18.15.055), and 60" chrome spiral hose (18.10.016) - INCLUDED