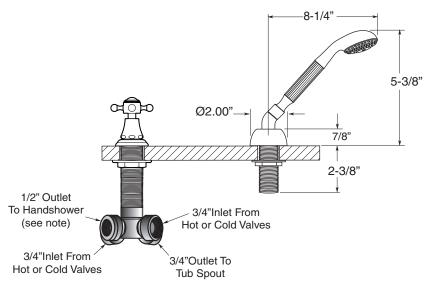

Spout and valves install through 1-1/4" diameter holes. Plumber to provide 3/4" supply lines to valves

NOTE: 1/2" outlet for in-line vacuum breaker (18.15.055), and 60" chrome spiral hose (18.10.016) - INCLUDED