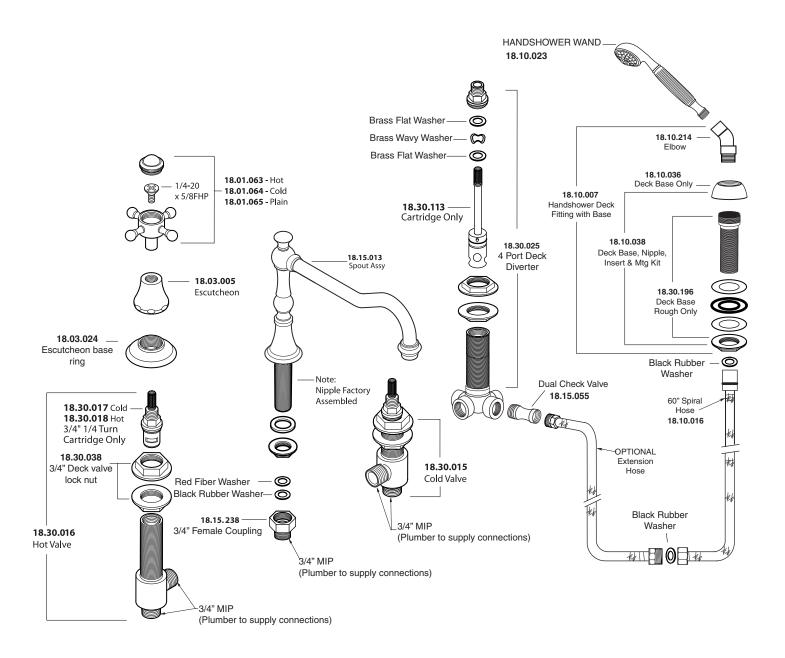

3

(1.355593T - Trim only)

#### **FEATURES:**

- · All brass construction.
- Cross handle style with center screw attachment.
- 3/4" valve bodies with 1/4-turn ceramic disc cartridge.
- Available in all finishes. Warranty varies according to finish selection.
- Certified to meet or exceed the following codes and standards: ASME A112.18.1/CSAB 125.1-2011





Spout and valves install through 1-1/4" diameter holes. Plumber to provide 3/4" supply lines to valves

NOTE: 1/2" outlet for in-line vacuum breaker (18.15.055), and 60" chrome spiral hose (18.10.016) - INCLUDED

Note: Measurements are subject to change or cancellation. No responsibility is assumed for use of superseded or voided pages.



### Parts List

## Series 350

St. Michel
Roman Tub Set with Deckmount
Diverter and Handshower



American Faucet & Coatings Corporation.