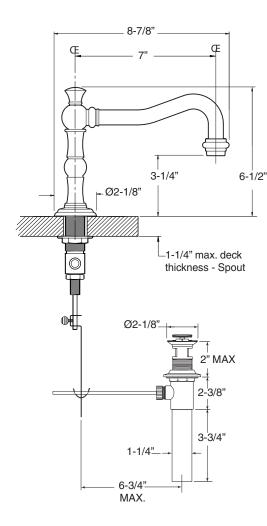

# TechData SPECIFICATIONS Series 350

1.355508 St. Michel Widespread Lavatory Set

NOTE: Spout and valves install through 1-1/4" diameter holes

Note: Measurements are subject to change or cancellation. No responsibility is assumed for use of superseded or voided pages.