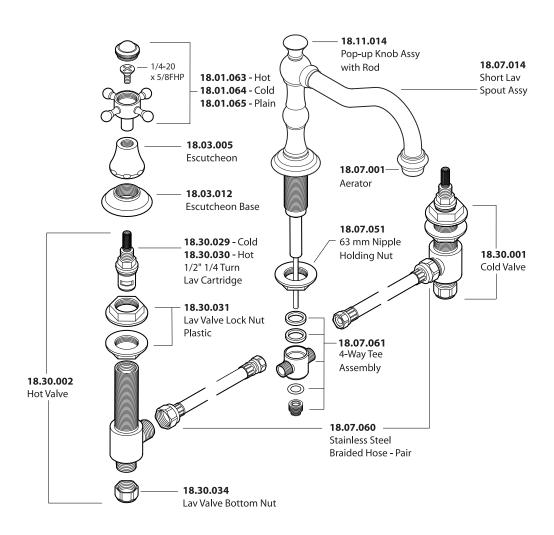

# **FEATURES:**

- All brass construction. Flexible hoses designed to be installed on 8" to 16" centers. Includes pop-up style drain assembly.
- Cross handle style with center screw attachment.
- 1/4-turn ceramic disc valve cartridge.
- Available in all finishes. Warranty varies according to finish selection.
- Standard aerator is limited to 1.5 gpm.
- Certified to meet or exceed the following codes and standards: ASME A112.18.1/CSAB 125.1-2011

# TechData SPECIFICATIONS Series 350

1.355508 St. Michel Widespread Lavatory Set





NOTE: Spout and valves install through 1-1/4" diameter holes

Note: Measurements are subject to change or cancellation. No responsibility is assumed for use of superseded or voided pages.



### Parts List

## Series 350

#### St. Michel Widespread Lavatory Set





American Faucet & Coatings Corporation.