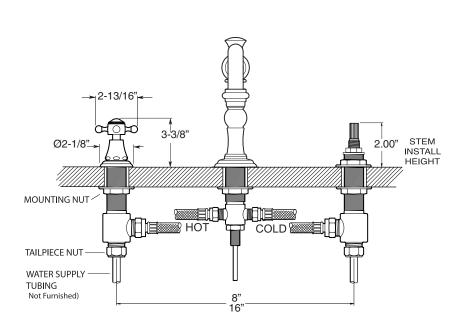

#### **FEATURES:**

- All brass construction. Flexible hoses designed to be installed on 8" to 16" centers. Includes pop-up style drain assembly.
- Cross handle style with center screw attachment.
- 1/4-turn ceramic disc valve cartridge.
- Available in all finishes. Warranty varies according to finish selection.
- Standard aerator is limited to 1.5 gpm.
- Certified to meet or exceed the following codes and standards: ASME A112.18.1/CSAB 125.1-2011

# TechData SPECIFICATIONS Series 350

1.355508 St. Michel Widespread Lavatory Set

NOTE: Spout and valves install through 1-1/4" diameter holes

Note: Measurements are subject to change or cancellation. No responsibility is assumed for use of superseded or voided pages.