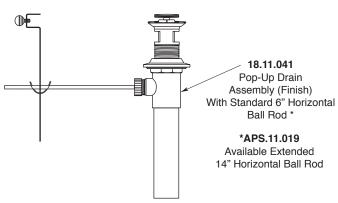

**FEATURES:**

- All brass construction. Flexible hoses designed to be installed on 8" to 16" centers. Includes pop-up style drain assembly.
- Cross handle style with center screw attachment.
- 1/4-turn ceramic disc valve cartridge.
- Available in all finishes. Warranty varies according to finish selection.
- Standard aerator is limited to 1.5 gpm.
- Certified to meet or exceed the following codes and standards: ASME A112.18.1/CSAB 125.1-2011

# TechData SPECIFICATIONS Series 350

1.355508 St. Michel Widespread Lavatory Set





NOTE: Spout and valves install through 1-1/4" diameter holes

Note: Measurements are subject to change or cancellation. No responsibility is assumed for use of superseded or voided pages.



### Parts List

## Series 350

#### St. Michel Widespread Lavatory Set





American Faucet & Coatings Corporation.