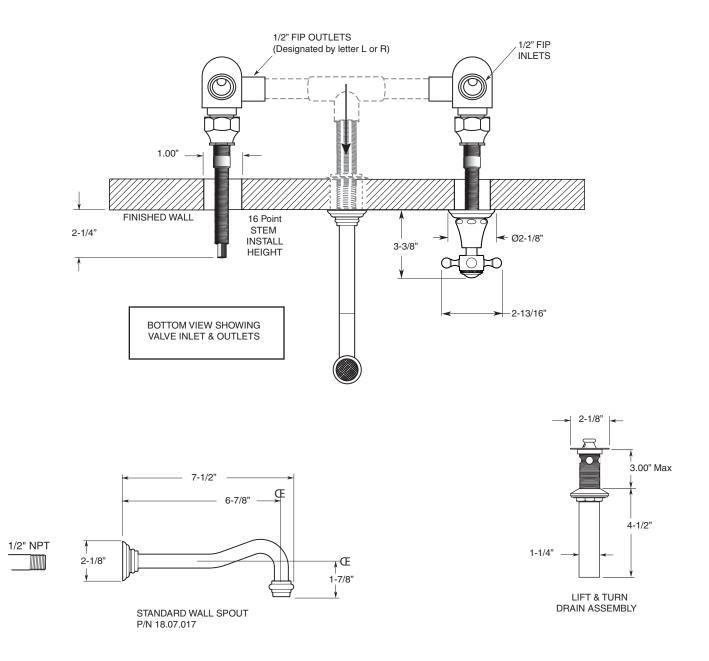

## FEATURES:

- · All brass construction
- · Independent corner valves
- Includes lift & turn drain assembly with overflow: P/N 18.11.042
- Extended wall vessel spout, 10-1/2" long, available P/N: 18.07.018
- 1/4-turn ceramic disc valve cartridge.
- Available in all finishes. Warranty varies according to finish selection.
- Certified to meet or exceed the following codes and standards:
- ASME A112.18.1/CSAB 125.1-2011

## TechData

Specifications
Series 350

Wall/Vessel Lavatory Set

St. Michel Handle 1.355507S (1.355507ST - Trim Only)

Note: Measurements are subject to change or cancellation. No responsibility is assumed for use of superseded or voided pages.