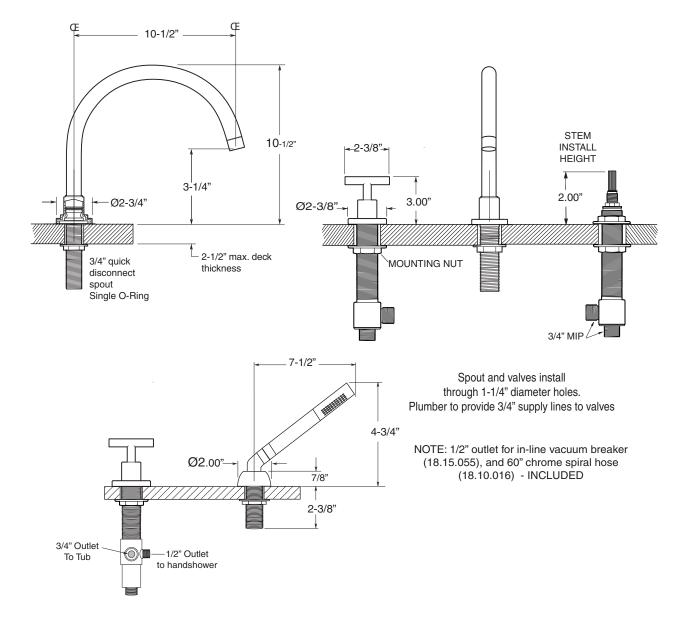

## Specifications Series 3400

Ceres II Roman Tub Set with Deckmount Handshower and Diverter 1.345093 (1.345093T - Trim only)

Note: Measurements are subject to change or cancellation. No responsibility is assumed for use of superseded or voided pages.