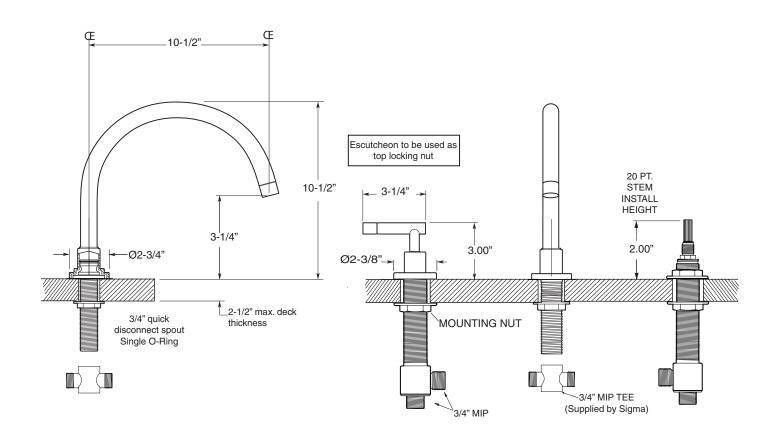

## Series 3400

Polaris II Roman Tub Set 1.344977 (1.344977T - Trim only)

NOTE: Spout and valves install through 1-1/4" diameter holes.
Plumber to provide 3/4" supply lines to valves

Note: Measurements are subject to change or cancellation. No responsibility is assumed for use of superseded or voided pages.