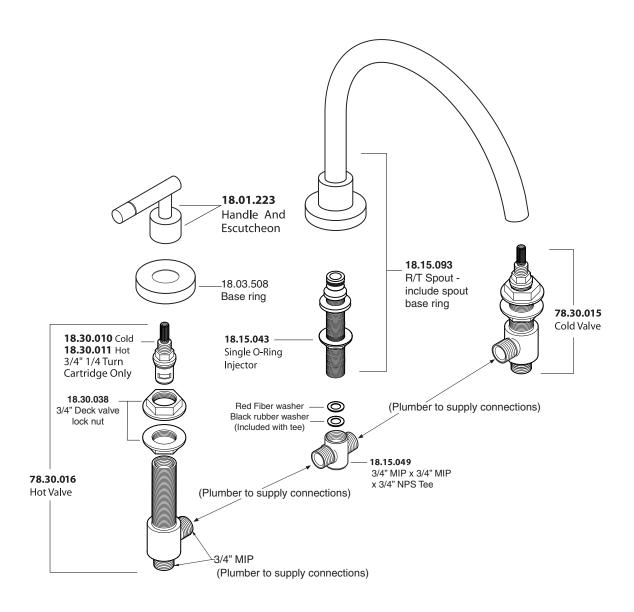

## **FEATURES:**

- · All brass construction.
- Lever style handles with inside attachment.
- 3/4" valve bodies with 20 PT. 1/4-turn ceramic disc cartridge.
- · Available in all finishes. Warranty varies according to finish.
- Certified to meet or exceed the following codes and standards: ASME A112.18.1/CSAB 125.1-2011

## TechData Specifications

## Series 3400

Polaris II Roman Tub Set 1.344977 (1.344977T - Trim only)



NOTE: Spout and valves install through 1-1/4" diameter holes.
Plumber to provide 3/4" supply lines to valves

Note: Measurements are subject to change or cancellation. No responsibility is assumed for use of superseded or voided pages.



## Series 3400

Polaris II Roman Tub Set