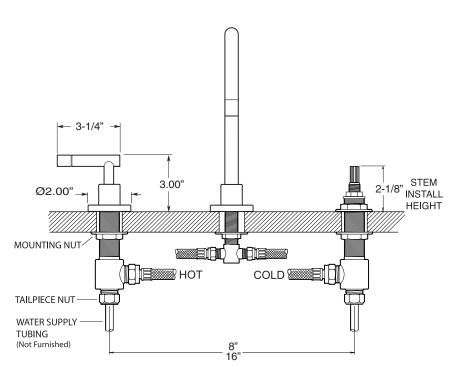

#### **FEATURES:**

- All brass construction. Flexible hoses designed to be installed on 8" to 16" centers. Includes soft touch drain assembly. P/N 18.11.052
- Lever style handles with inside screw attachment.
- 20 PT. 1/4-turn ceramic disc valve cartridge.
- Available in all finishes. Warranty varies according to finish selection.
- Standard aerator is limited to 1.5 gpm.
- Certified to meet or exceed the following codes and standards:
   ASME A112.18.1/CSAB 125.1-2011

### Series 3400

1.344908 Polaris II Widespread Lavatory Set

NOTE: Spout and valves install through 1-1/4" diameter holes

Note: Measurements are subject to change or cancellation. No responsibility is assumed for use of superseded or voided pages.