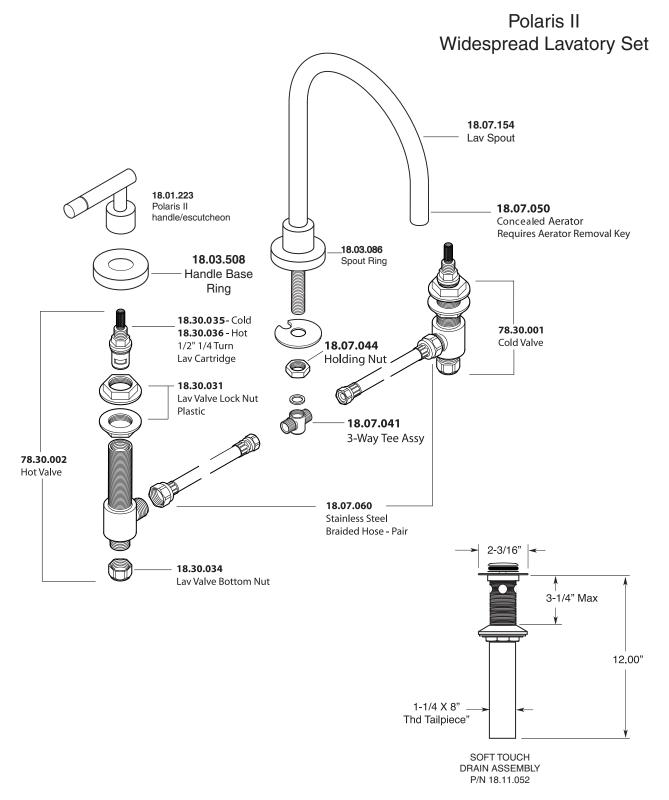

### Series 3400

1.344908 Polaris II Widespread Lavatory Set

NOTE: Spout and valves install through 1-1/4" diameter holes

Note: Measurements are subject to change or cancellation. No responsibility is assumed for use of superseded or voided pages.

#### Parts List