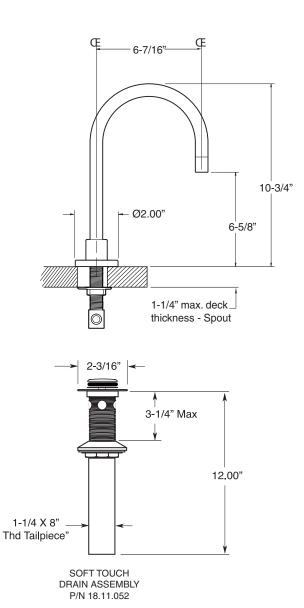

### Series 3400

1.344908 Polaris II Widespread Lavatory Set

NOTE: Spout and valves install through 1-1/4" diameter holes

Note: Measurements are subject to change or cancellation. No responsibility is assumed for use of superseded or voided pages.