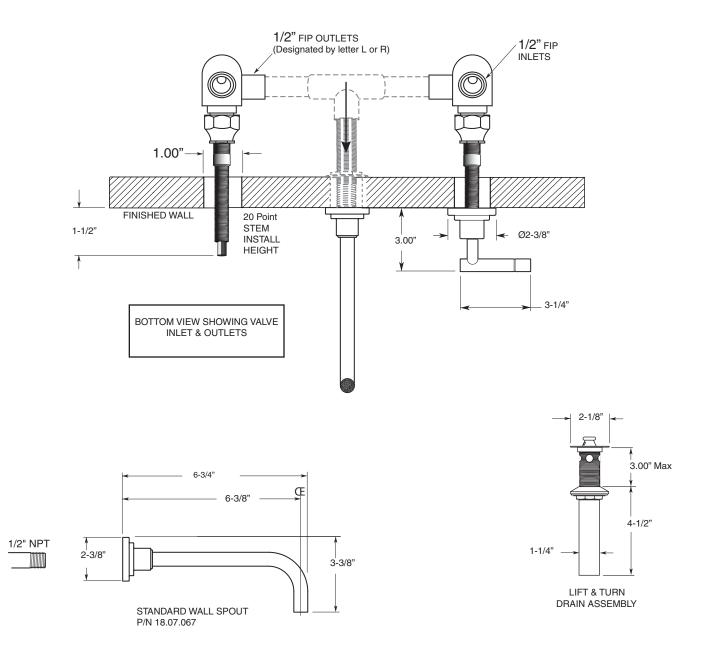

## TechData Specifications Series 3400

Wall/Vessel Lavatory Set

Polaris II Handle 1.344907S (1.344907ST - Trim Only)

Note: Measurements are subject to change or cancellation. No responsibility is assumed for use of superseded or voided pages.