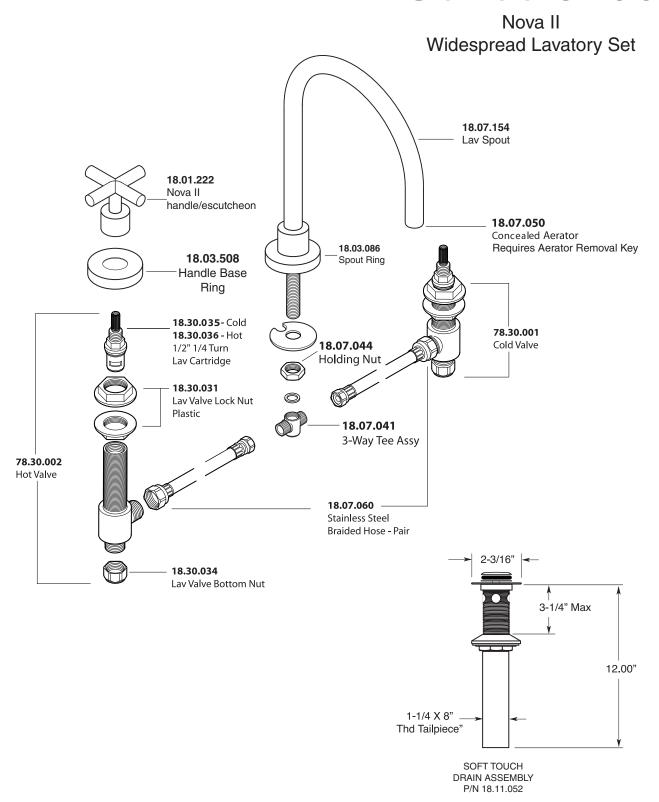

## **FEATURES:**

- All brass construction. Flexible hoses designed to be installed on 8" to 16" centers. Includes soft touch drain assembly P/N 18.11.052.
- Cross handle style with inside screw attachment.
- 20 PT. 1/4-turn ceramic disc valve cartridge.
- Available in all finishes. Warranty varies according to finish selection.
- Standard aerator is limited to 1.5 gpm.
- Certified to meet or exceed the following codes and standards: ASME A112.18.1/CSAB 125.1-2011

## TechDataSPECIFICATIONSSeries 3400

1.344808 Nova II Widespread Lavatory Set





NOTE: Spout and valves install through 1-1/4" diameter holes

Note: Measurements are subject to change or cancellation. No responsibility is assumed for use of superseded or voided pages.



## Parts List

## Series 3400



American Faucet & Coatings Corporation.