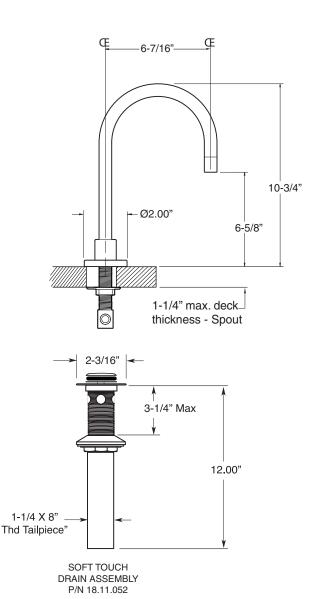

## TechDataSPECIFICATIONSSeries 3400

1.344808 Nova II Widespread Lavatory Set

NOTE: Spout and valves install through 1-1/4" diameter holes

Note: Measurements are subject to change or cancellation. No responsibility is assumed for use of superseded or voided pages.