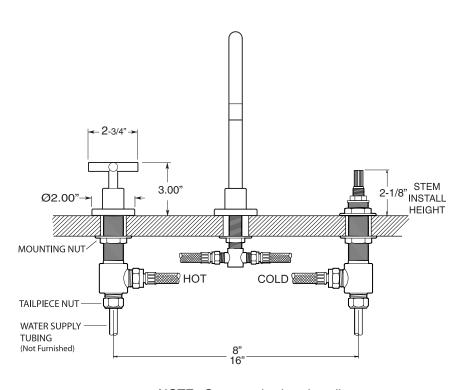

## TechDataSPECIFICATIONSSeries 3400

1.344808 Nova II Widespread Lavatory Set

NOTE: Spout and valves install through 1-1/4" diameter holes

Note: Measurements are subject to change or cancellation. No responsibility is assumed for use of superseded or voided pages.