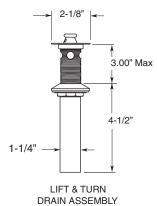

## **FEATURES:**

- · All brass construction
- · Independent corner valves
- Includes lift & turn drain assembly with overflow: P/N 18.11.042
- Extended wall vessel spout, 9-3/4" long, available P/N: 18.07.068
- 1/4-turn ceramic disc valve cartridge.
- Available in all finishes. Warranty varies according to finish selection.
- Certified to meet or exceed the following codes and standards: ASME A112.18.1/CSAB 125.1-2011