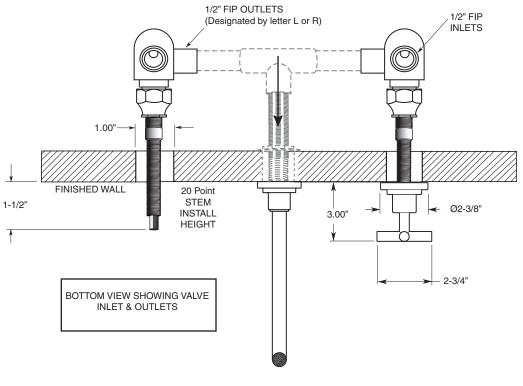

## **FEATURES:**

- · All brass construction
- · Independent corner valves
- Includes lift & turn drain assembly with overflow: P/N 18.11.042
- Extended wall vessel spout, 9-3/4" long, available P/N: 18.07.068
- 1/4-turn ceramic disc valve cartridge.
- Available in all finishes. Warranty varies according to finish selection.
- Certified to meet or exceed the following codes and standards: ASME A112.18.1/CSAB 125.1-2011