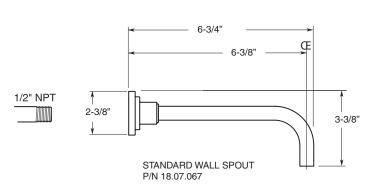

## **FEATURES:**

- · All brass construction
- · Independent corner valves
- Includes lift & turn drain assembly with overflow: P/N 18.11.042
- Extended wall vessel spout, 9-3/4" long, available P/N: 18.07.068
- 1/4-turn ceramic disc valve cartridge.
- Available in all finishes. Warranty varies according to finish selection.
- Certified to meet or exceed the following codes and standards: ASME A112.18.1/CSAB 125.1-2011