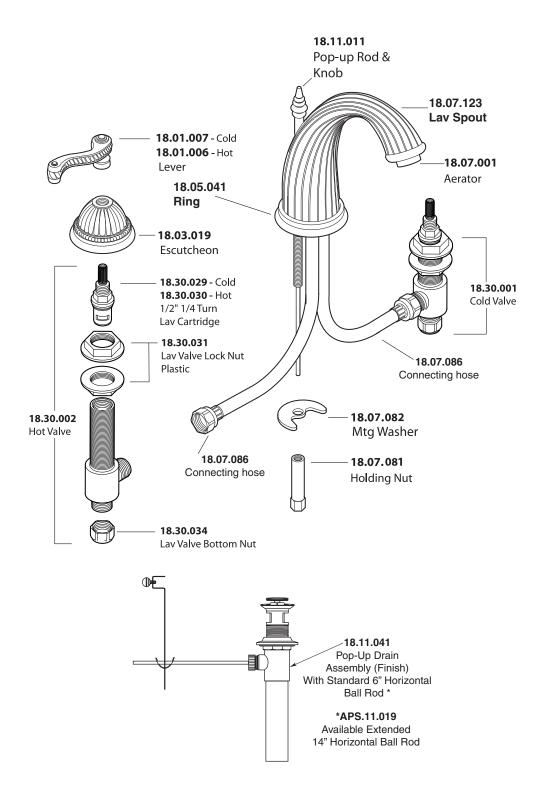

## Parts List Series 3200

Devon Widespread Lavatory Set

American Faucet & Coatings Corporation.