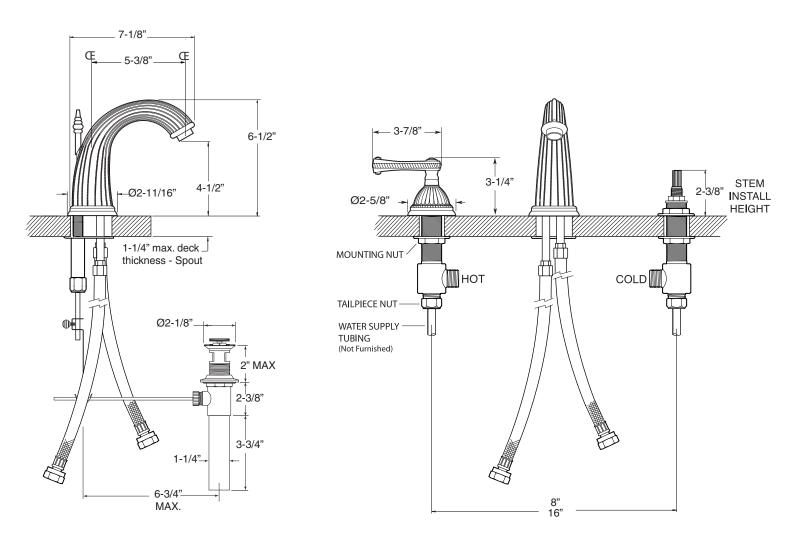

## TechData SPECIFICATIONS Series 3200

1.324508 Devon Widespread Lavatory Set

**NOTE:** Spout and valves install through 1-1/4" diameter holes

Note: Measurements are subject to change or cancellation. No responsibility is assumed for use of superseded or voided pages.