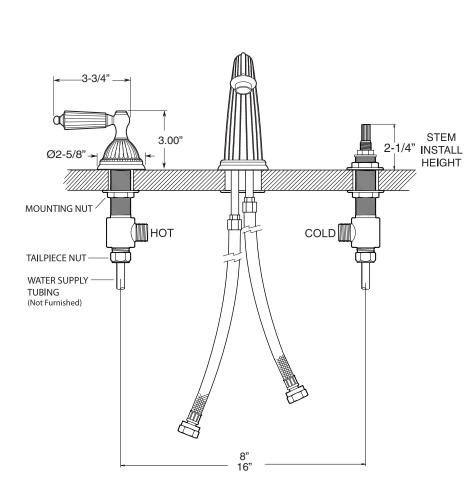

#### **FEATURES:**

- All brass construction. Flexible hoses designed to be installed on 8" to 16" centers. Includes pop-up style drain assembly.
- Lever style handles with setscrew attachment.
- 1/4-turn ceramic disc valve cartridge.
- · Available in all finishes. Warranty varies according to finish selection.
- Standard aerator is limited to 1.5 gpm.
- Certified to meet or exceed the following codes and standards: ASME A112.18.1/CSAB 125.1-2011

**NOTE:** Spout and valves install through 1-1/4" diameter holes

Note: Measurements are subject to change or cancellation. No responsibility is assumed for use of superseded or voided pages.