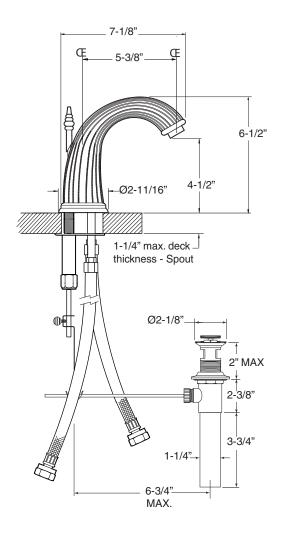

**NOTE:** Spout and valves install through 1-1/4" diameter holes

Note: Measurements are subject to change or cancellation. No responsibility is assumed for use of superseded or voided pages.