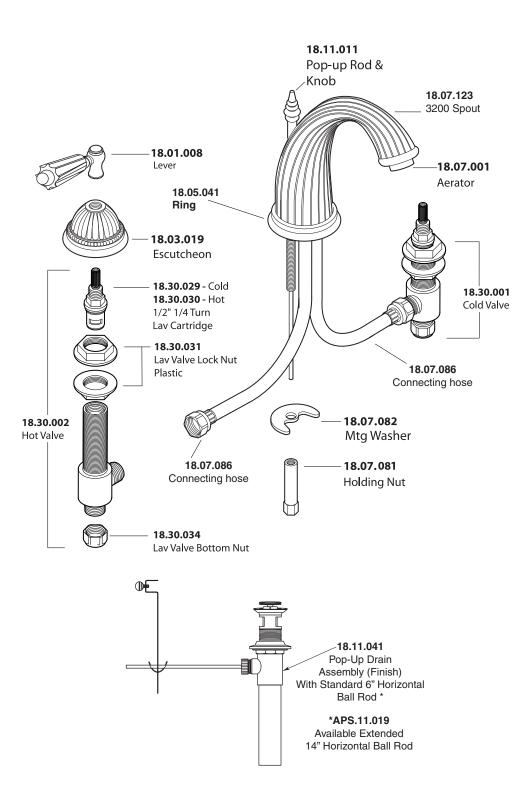

## **SPECIFICATIONS**

## Series 3200

1.324108 Georgian Widespread Lavatory Set

#### **FEATURES:**

- All brass construction. Flexible hoses designed to be installed on 8" to 16" centers. Includes pop-up style drain assembly.
- Lever style handles with setscrew attachment.
- 1/4-turn ceramic disc valve cartridge.
- · Available in all finishes. Warranty varies according to finish selection.
- Standard aerator is limited to 1.5 gpm.
- Certified to meet or exceed the following codes and standards: ASME A112.18.1/CSAB 125.1-2011





**NOTE:** Spout and valves install through 1-1/4" diameter holes

Note: Measurements are subject to change or cancellation. No responsibility is assumed for use of superseded or voided pages.



### Parts List

# Series 3200

Georgian Widespread Lavatory Set



American Faucet & Coatings Corporation.