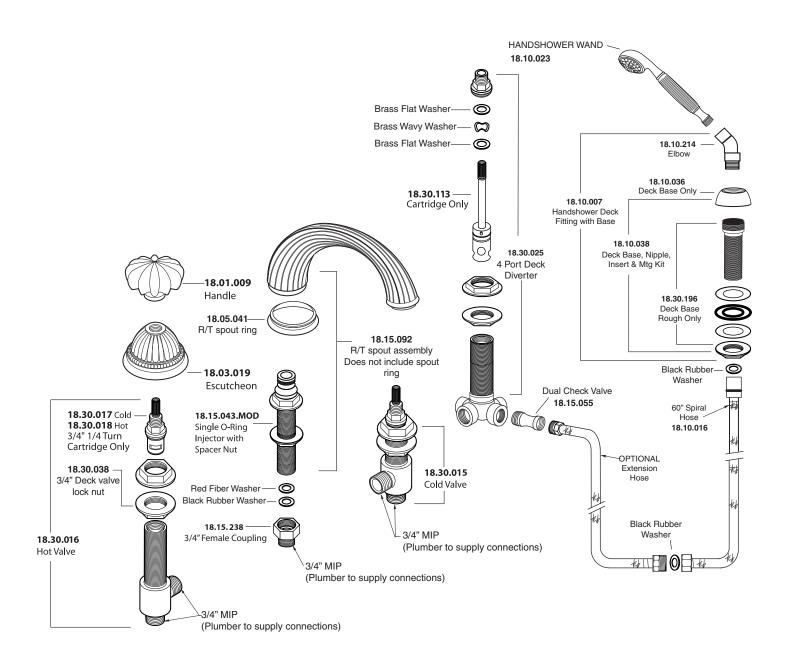

" valve bodies with 1/4-turn ceramic disc cartridge.
- · Available in all finishes. Warranty varies according to finish.
- · Certified to meet or exceed the following codes and standards: ASME A112.18.1/CSAB 125.1-2011

# **Specifications** Series 3200

Madison Elite Roman Tub Set with Deckmount Handshower and Diverter 1.324093 (1.324093T - Trim only)





Spout and valves install through 1-1/4" diameter holes. Plumber to provide 3/4" supply lines to valves

NOTE: 1/2" outlet for in-line vacuum breaker (18.15.055), and 60" chrome spiral hose (18.10.016) - INCLUDED

Note: Measurements are subject to change or cancellation. No responsibility is assumed for use of superseded or voided pages.



### Parts List

# Series 3200

Madison Elite
Roman Tub Set with Deckmount
Diverter and Handshower



American Faucet & Coatings Corporation.