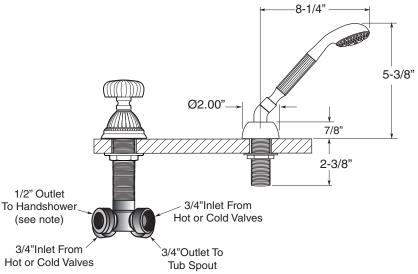

# **Specifications** Series 3200

Madison Elite Roman Tub Set with Deckmount Handshower and Diverter 1.324093 (1.324093T - Trim only)

Spout and valves install through 1-1/4" diameter holes. Plumber to provide 3/4" supply lines to valves

NOTE: 1/2" outlet for in-line vacuum breaker (18.15.055), and 60" chrome spiral hose (18.10.016) - INCLUDED

Note: Measurements are subject to change or cancellation. No responsibility is assumed for use of superseded or voided pages.