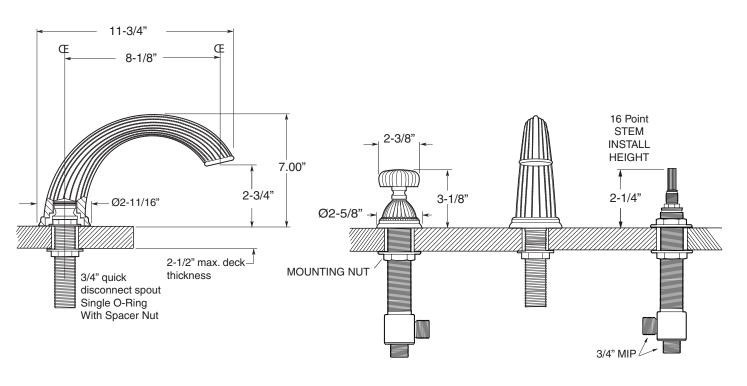

# **Specifications** Series 3200

Madison Elite Roman Tub Set with Deckmount Handshower and Diverter 1.324093 (1.324093T - Trim only)

Spout and valves install through 1-1/4" diameter holes. Plumber to provide 3/4" supply lines to valves