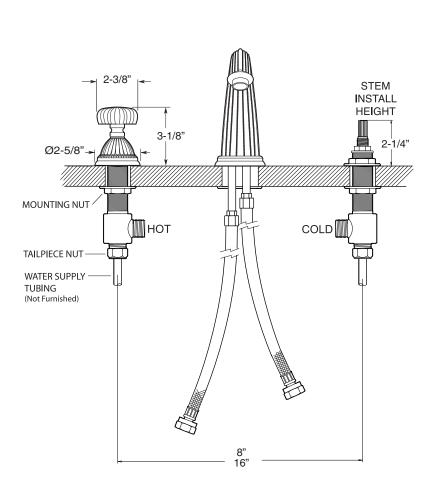

# SPECIFICATIONS Series 3200

1.324008 Madison Elite Widespread Lavatory Set

**NOTE:** Spout and valves install through 1-1/4" diameter holes

Note: Measurements are subject to change or cancellation. No responsibility is assumed for use of superseded or voided pages.