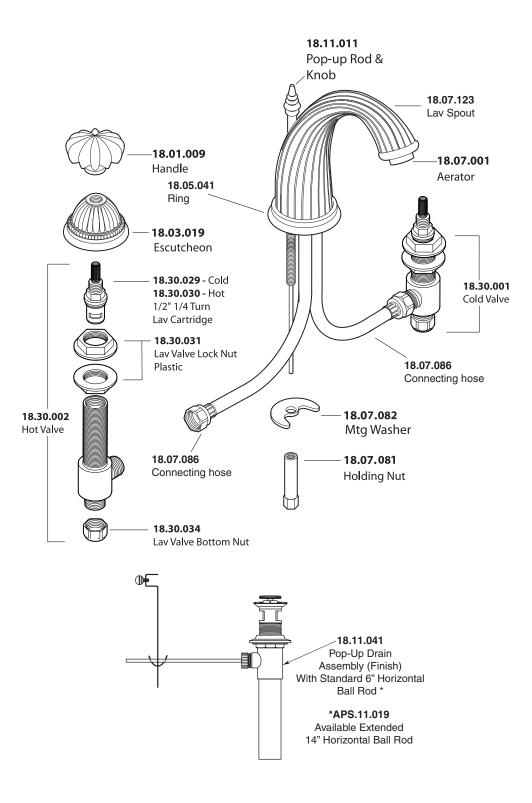

FEATURES:

#### All brass construction. Flexible hoses designed to be installed on 8" to 16" centers. Includes pop-up style drain assembly.

- · Melon style handle with setscrew attachment.
- 1/4-turn ceramic disc valve cartridge.
- · Available in all finishes. Warranty varies according to finish selection.
- Standard aerator is limited to 1.5 gpm.
- Certified to meet or exceed the following codes and standards:
   ASME A112.18.1/CSAB 125.1-2011

# SPECIFICATIONS Series 3200

1.324008 Madison Elite Widespread Lavatory Set





**NOTE:** Spout and valves install through 1-1/4" diameter holes

Note: Measurements are subject to change or cancellation. No responsibility is assumed for use of superseded or voided pages.



## Parts List Series 3200

#### Madison Elite Widespread Lavatory Set



American Faucet & Coatings Corporation.