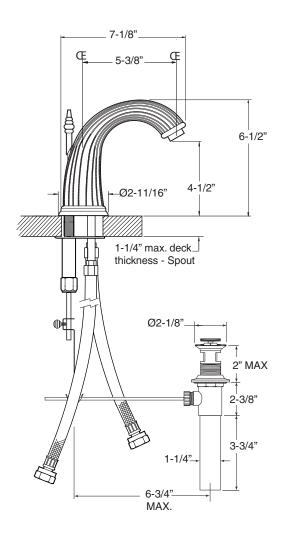

# SPECIFICATIONS Series 3200

1.324008 Madison Elite Widespread Lavatory Set

**NOTE:** Spout and valves install through 1-1/4" diameter holes

Note: Measurements are subject to change or cancellation. No responsibility is assumed for use of superseded or voided pages.