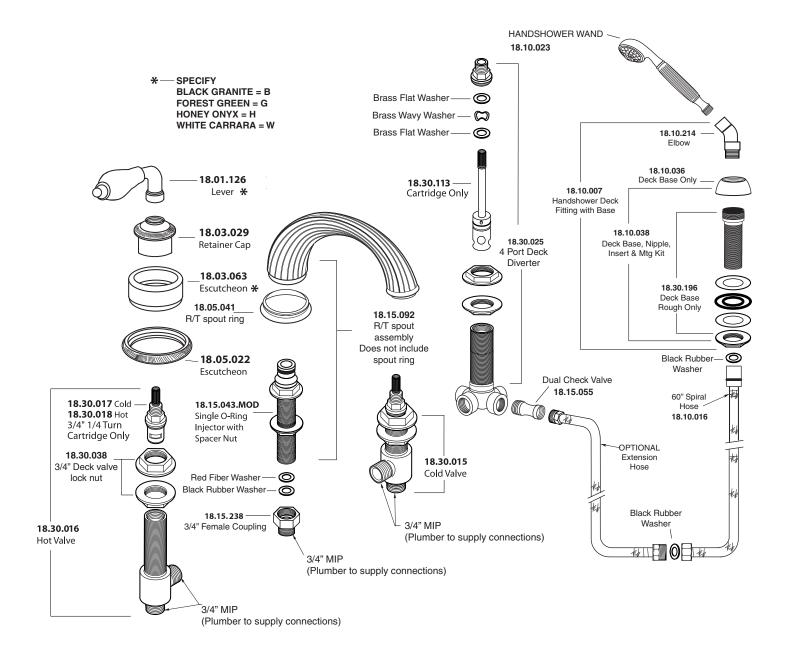

#### Parts List

## Series 3200

Venezia
Roman Tub Set with Deckmount
Diverter and Handshower

American Faucet & Coatings Corporation.