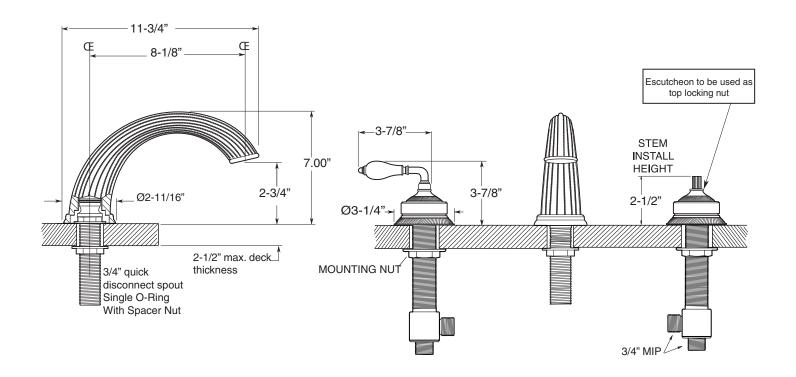

# Series 3200

Venezia

Roman Tub Set with Deckmount

Handshower and Diverter

1.322593 (1.322593T - Trim only)

• Certified to meet or exceed the following codes and standards: ASME A112.18.1/CSAB 125.1-2011

• 3/4" valve bodies with 1/4-turn ceramic disc cartridge. · Available in all finishes. Warranty varies according to finish.

Marble lever style handle and escutcheon with setscrew attachment.

Note: Measurements are subject to change or cancellation. No responsibility is assumed for use of superseded or voided pages.