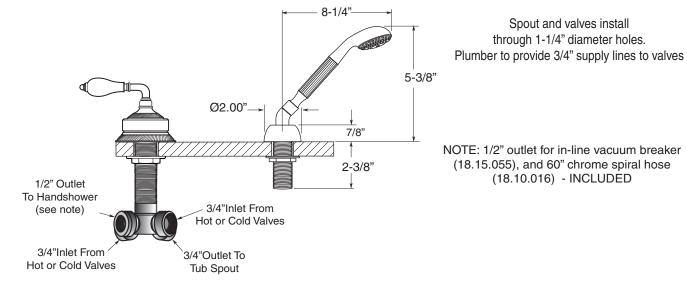

# Series 3200

Venezia

Roman Tub Set with Deckmount

Handshower and Diverter

1.322593 (1.322593T - Trim only)

• Certified to meet or exceed the following codes and standards: ASME A112.18.1/CSAB 125.1-2011

• 3/4" valve bodies with 1/4-turn ceramic disc cartridge. · Available in all finishes. Warranty varies according to finish.

Marble lever style handle and escutcheon with setscrew attachment.

Note: Measurements are subject to change or cancellation. No responsibility is assumed for use of superseded or voided pages.