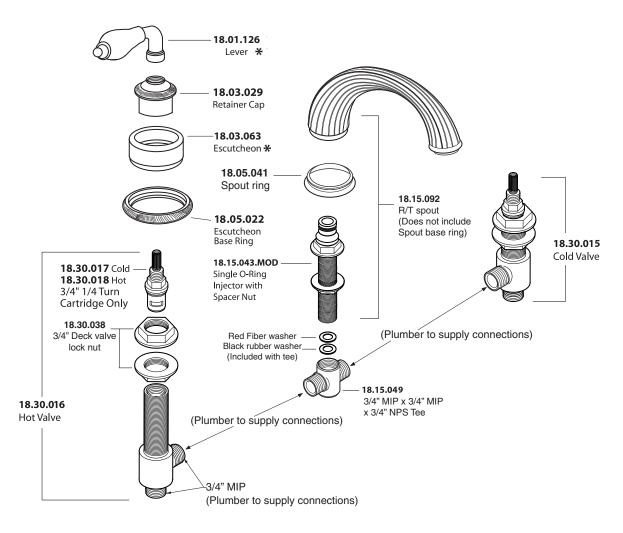

### TechData

**Specifications** 

## Series 3200

Venezia Roman Tub Set 1.322577 (1.322577T - Trim only)

#### **FEATURES:**

- · All brass construction.
- Marble lever style handle and escutcheon with setscrew attachment.
- 3/4" valve bodies with 1/4-turn ceramic disc cartridge.
- Available in all finishes. Warranty varies according to finish.
- Certified to meet or exceed the following codes and standards: ASME A112.18.1/CSAB 125.1-2011



NOTE: Spout and valves install through 1-1/4" diameter holes.
Plumber to provide 3/4" supply lines to valves

Note: Measurements are subject to change or cancellation. No responsibility is assumed for use of superseded or voided pages.



### Parts List

# Series 3200

Venezia Roman Tub Set





American Faucet & Coatings Corporation.