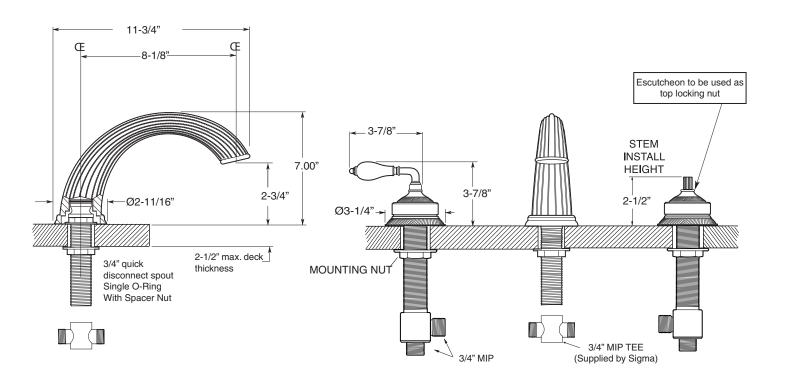

NOTE: Spout and valves install through 1-1/4" diameter holes.
Plumber to provide 3/4" supply lines to valves

Note: Measurements are subject to change or cancellation. No responsibility is assumed for use of superseded or voided pages.