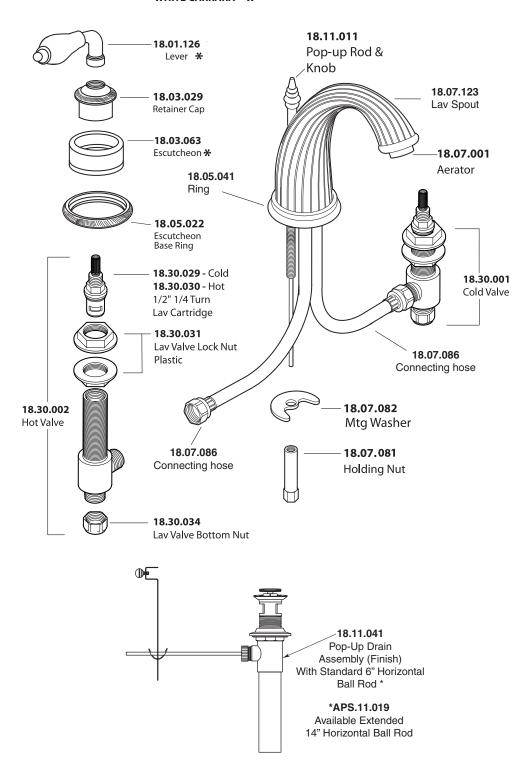

### Parts List

# Series 3200

\* — SPECIFY

BLACK GRANITE = B

FOREST GREEN = G

HONEY ONYX = H

WHITE CARRARA = W

Venezia Widespread Lavatory Set

American Faucet & Coatings Corporation.