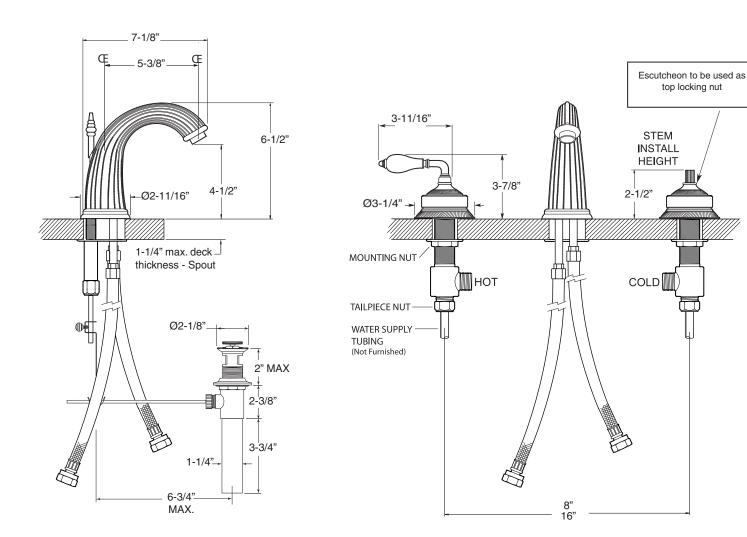

## Series 3200

1.322508 Venezia Widespread Lavatory Set

#### **FEATURES:**

- All brass construction. Flexible hoses designed to be installed on 8" to 16" centers. Includes pop-up style drain assembly.
- Marble lever style handle and escutcheon with setscrew attachment.
- 1/4-turn ceramic disc valve cartridge.
- Available in all finishes. Warranty varies according to finish selection.
- Standard aerator is limited to 1.5 gpm.
- Certified to meet or exceed the following codes and standards:
   ASME A112.18.1/CSAB 125.1-2011

**NOTE:** Spout and valves install through 1-1/4" diameter holes

Note: Measurements are subject to change or cancellation. No responsibility is assumed for use of superseded or voided pages.