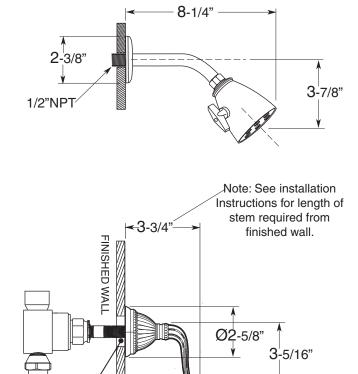

# 3 Valve Tub & Shower

Valve & Trim 1.320233D Jefferson Elite II Handle

(1.325233DT Trim Only)

### Features:

- Forged brass construction
- Built-in diverter valve assembly
- Includes deluxe 6 plunger showerhead
- 8" Center to Center available on request
- Replacement cartridge: 18.30.035 cold / 18.30.036 hot 18.30.012 - diverter
- Certified to meet or exceed the following codes and standards: ASME A112.18.1/CSAB 125.1-2011

Note: Measurements are subject to change or cancellation. No responsibility is assumed for use of superseded or voided pages.

1-1/4" Holes

Required In Wall