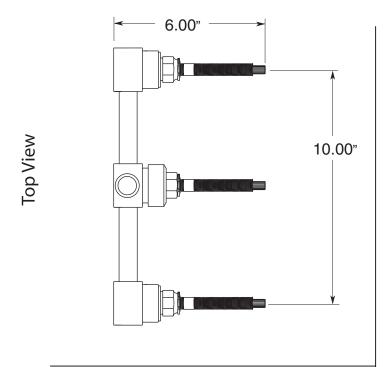

# 3 Valve Tub & Shower

Valve & Trim 1.320233D Jefferson Elite II Handle

(1.325233DT Trim Only)

### Features:

- Forged brass construction
- Built-in diverter valve assembly
- Includes deluxe 6 plunger showerhead
- 8" Center to Center available on request
- Replacement cartridge: 18.30.035 cold / 18.30.036 hot 18.30.012 - diverter
- Certified to meet or exceed the following codes and standards: ASME A112.18.1/CSAB 125.1-2011