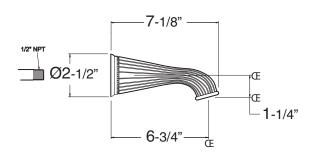

# 3 Valve Tub & Shower

Valve & Trim 1.320233D Jefferson Elite II Handle

(1.325233DT Trim Only)

### Features:

- Forged brass construction
- Built-in diverter valve assembly
- Includes deluxe 6 plunger showerhead
- 8" Center to Center available on request
- Replacement cartridge: 18.30.035 cold / 18.30.036 hot 18.30.012 - diverter
- Certified to meet or exceed the following codes and standards: ASME A112.18.1/CSAB 125.1-2011

Note: Measurements are subject to change or cancellation. No responsibility is assumed for use of superseded or voided pages.

1-1/4" Holes

Required In Wall