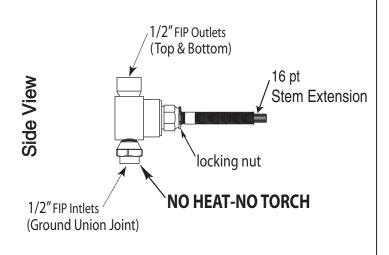

# 3 Valve Tub & Shower

Valve & Trim 1.320233D Jefferson Elite II Handle

(1.325233DT Trim Only)

### Features:

- Forged brass construction
- Built-in diverter valve assembly
- Includes deluxe 6 plunger showerhead
- 8" Center to Center available on request
- Replacement cartridge: 18.30.035 cold / 18.30.036 hot 18.30.012 - diverter
- Certified to meet or exceed the following codes and standards: ASME A112.18.1/CSAB 125.1-2011