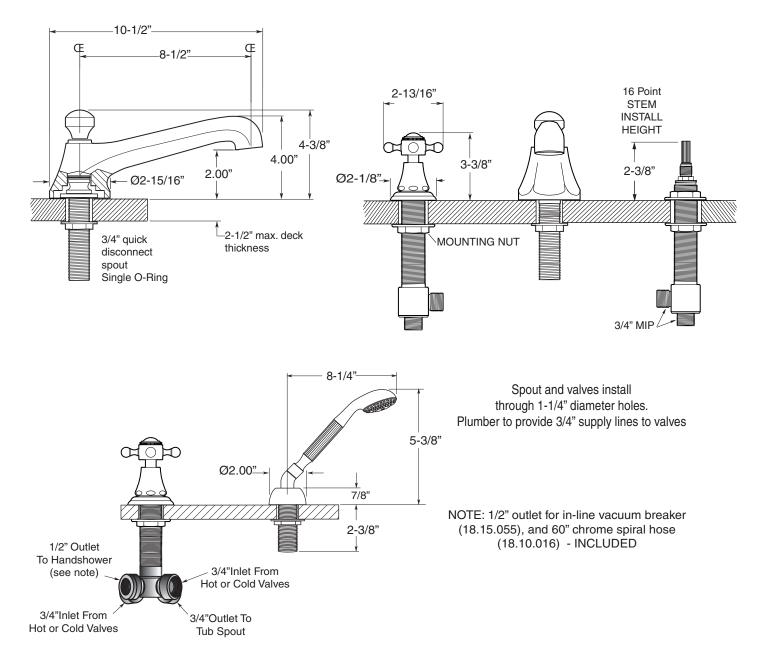

## TechData Specifications Series 300

St. Michel Roman Tub Set with Deckmount Handshower and Diverter 1.305593 (1.305593T - Trim only)

Note: Measurements are subject to change or cancellation. No responsibility is assumed for use of superseded or voided pages.