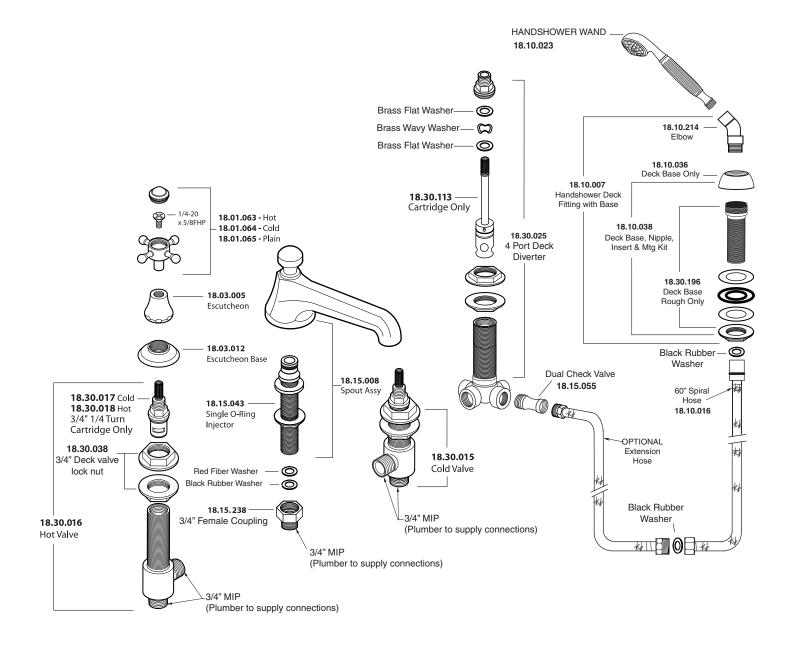

## Parts List Series 300

St. Michel Roman Tub Set with Deckmount Diverter and Handshower

American Faucet & Coatings Corporation.