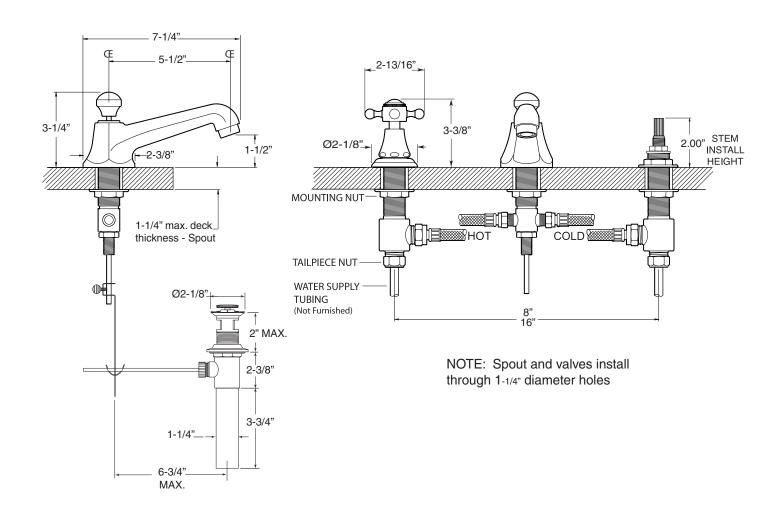

#### **FEATURES:**

- All brass construction. Flexible hoses designed to be installed on 8" to 16" centers. Includes pop-up style drain assembly.
- · Cross handle style with center screw attachment.
- 1/4-turn ceramic disc valve cartridge.
- Available in all finishes. Warranty varies according to finish selection.
- Standard aerator is limited to 1.5 gpm.
- Certified to meet or exceed the following codes and standards:
   ASME A112.18.1/CSAB 125.1-2011

### St. Michel Widespread Lavatory Set

American Faucet & Coatings Corporation.