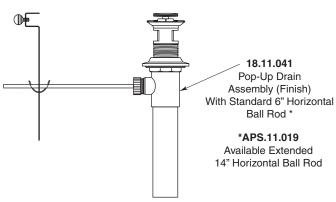

#### **FEATURES:**

- All brass construction. Flexible hoses designed to be installed on 8" to 16" centers. Includes pop-up style drain assembly.
- · Cross handle style with center screw attachment.
- 1/4-turn ceramic disc valve cartridge.
- Available in all finishes. Warranty varies according to finish selection.
- Standard aerator is limited to 1.5 gpm.
- Certified to meet or exceed the following codes and standards:
   ASME A112.18.1/CSAB 125.1-2011

# TechData SPECIFICATIONS Series 300

1.305508 St. Michel Widespread Lavatory Set



Note: Measurements are subject to change or cancellation. No responsibility is assumed for use of superseded or voided pages.



### Parts List

## Series 300

### St. Michel Widespread Lavatory Set





American Faucet & Coatings Corporation.