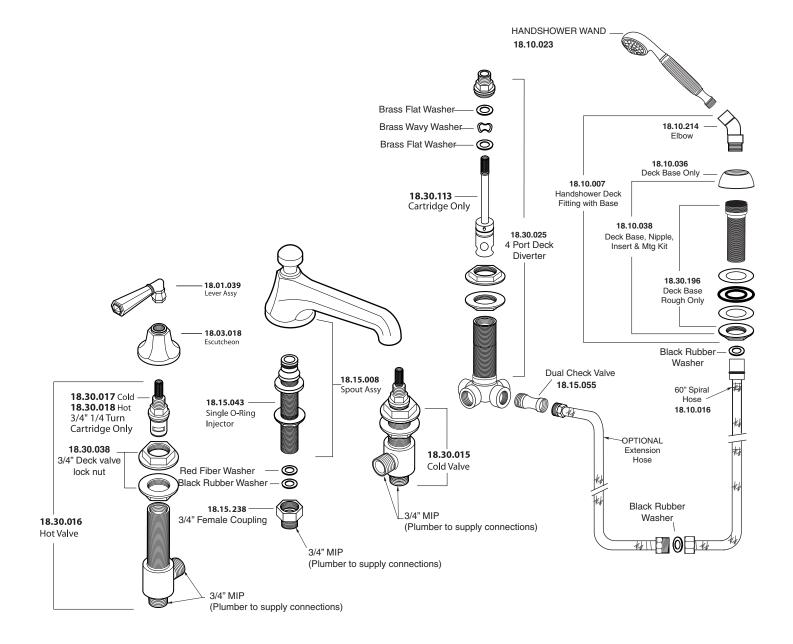

## Parts List Series 300

Windham Roman Tub Set with Deckmount Diverter and Handshower

American Faucet & Coatings Corporation.