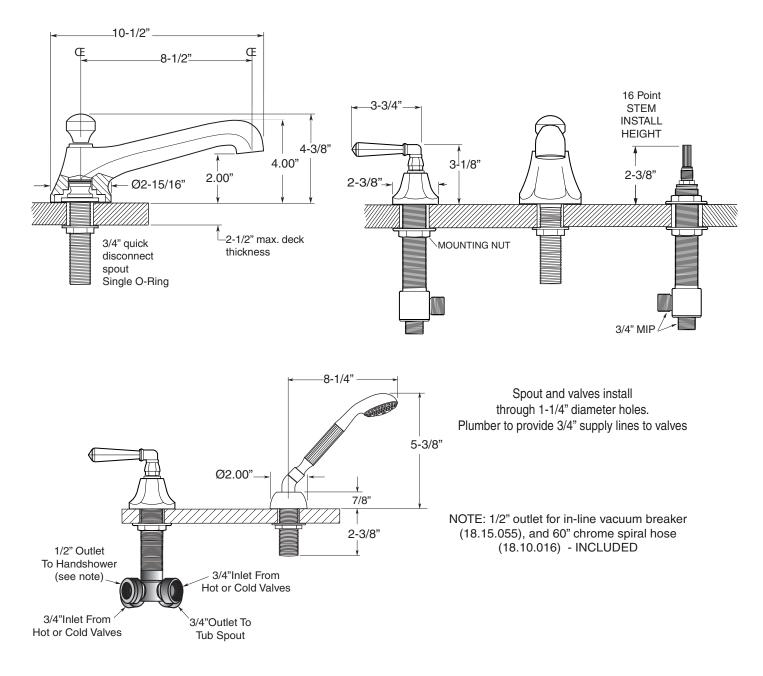

## TechData Specifications Series 300

Windham Roman Tub Set with Deckmount Handshower and Diverter 1.301093 (1.301093T - Trim only)

Note: Measurements are subject to change or cancellation. No responsibility is assumed for use of superseded or voided pages.