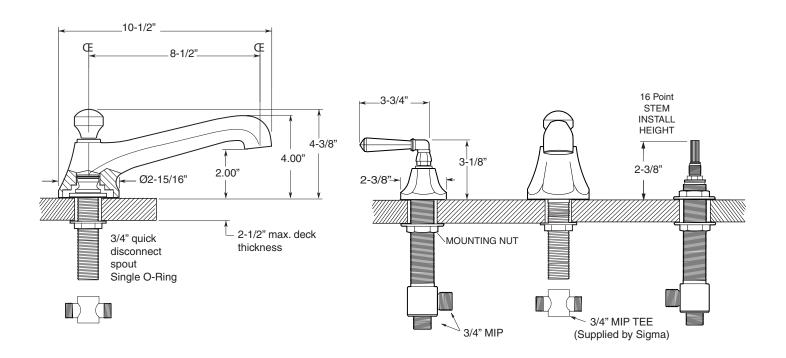

## Series 300

Windham
Roman Tub Set
1.301077
(1.301077T - Trim Only)

#### **FEATURES:**

- · All brass construction.
- Lever style handles with setscrew attachment.
- 3/4" valve bodies with 1/4-turn ceramic disc cartridge.
- · Available in all finishes. Warranty varies according to finish selection.
- Certified to meet or exceed the following codes and standards: ASME A112.18.1/CSAB 125.1-2011

NOTE: Spout and valves install through 1-1/4" diameter holes.
Plumber to provide 3/4" supply lines to valves

Note: Measurements are subject to change or cancellation. No responsibility is assumed for use of superseded or voided pages.