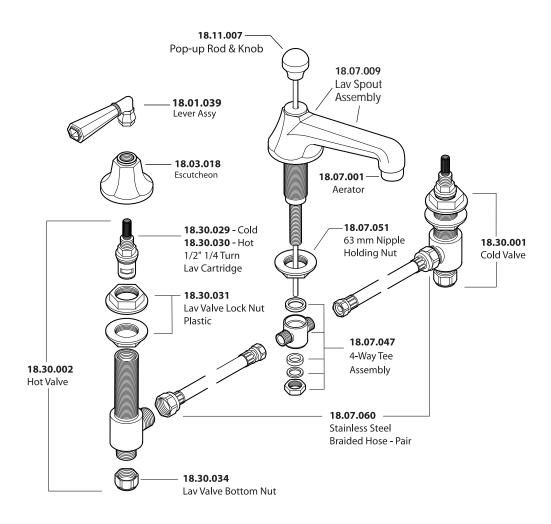

#### **FEATURES:**

- All brass construction. Flexible hoses designed to be installed on 8" to 16" centers. Includes pop-upstyle drain assembly.
- · Lever style handles with setscrew attachment.
- 1/4-turn ceramic disc valve cartridge.
- Available in all finishes. Warranty varies according to finish selection.
- Standard aerator is limited to 1.5 gpm.
- Certified to meet or exceed the following codes and standards: ASME A112.18.1/CSAB 125.1-2011

# TechData SPECIFICATIONS Series 300

1.301008 Windham Widespread Lavatory Set



Note: Measurements are subject to change or cancellation. No responsibility is assumed for use of superseded or voided pages.



### Parts List

## Series 300

## Windham Widespread Lavatory Set





American Faucet & Coatings Corporation.