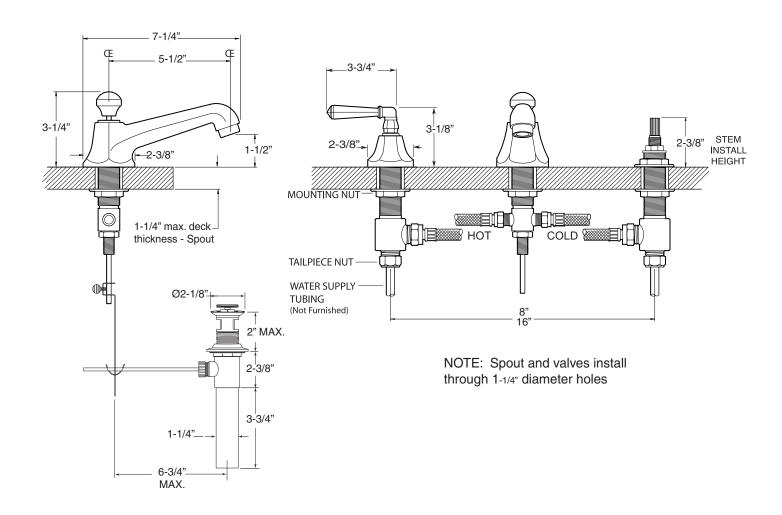

#### **FEATURES:**

- All brass construction. Flexible hoses designed to be installed on 8" to 16" centers. Includes pop-upstyle drain assembly.
- · Lever style handles with setscrew attachment.
- 1/4-turn ceramic disc valve cartridge.
- Available in all finishes. Warranty varies according to finish selection.
- Standard aerator is limited to 1.5 gpm.
- Certified to meet or exceed the following codes and standards: ASME A112.18.1/CSAB 125.1-2011