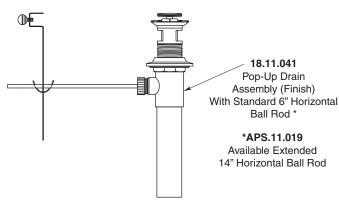

#### **FEATURES:**

- All brass construction. Flexible hoses designed to be installed on 8" to 16" centers. Includes pop-upstyle drain assembly.
- · Lever style handles with setscrew attachment.
- 1/4-turn ceramic disc valve cartridge.
- Available in all finishes. Warranty varies according to finish selection.
- Standard aerator is limited to 1.5 gpm.
- Certified to meet or exceed the following codes and standards: ASME A112.18.1/CSAB 125.1-2011

# TechData SPECIFICATIONS Series 300

1.301008 Windham Widespread Lavatory Set



Note: Measurements are subject to change or cancellation. No responsibility is assumed for use of superseded or voided pages.



### Parts List

## Series 300

## Windham Widespread Lavatory Set





American Faucet & Coatings Corporation.