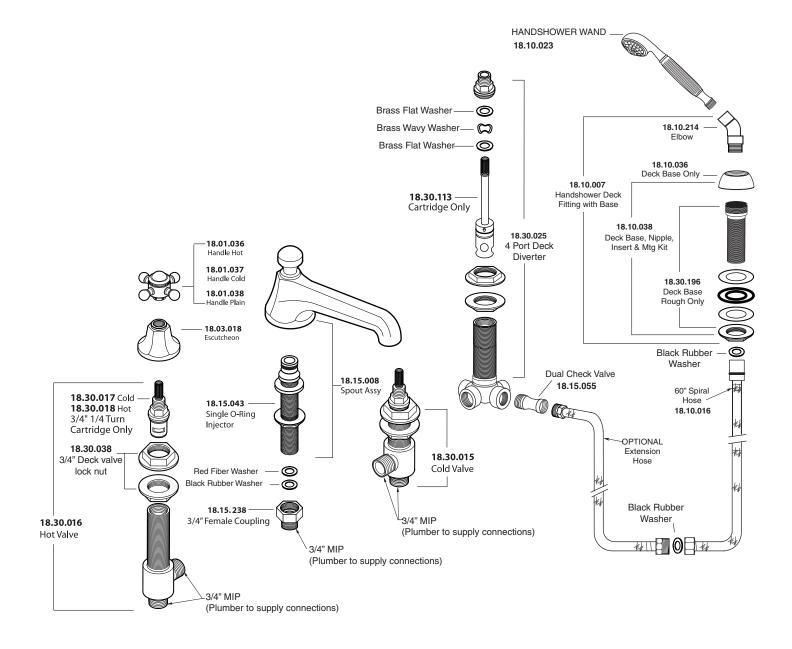

## Parts List Series 300

Salem Roman Tub Set with Deckmount Diverter and Handshower

American Faucet & Coatings Corporation.