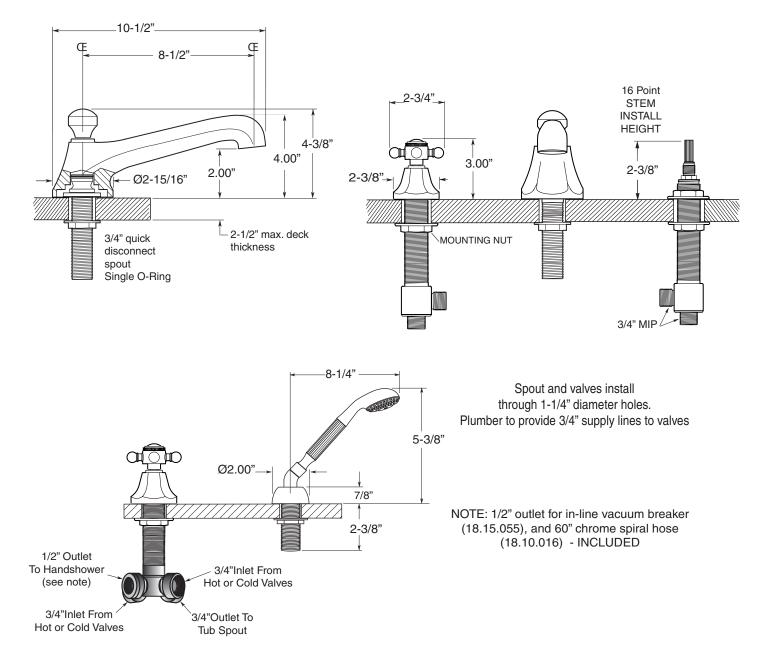

## TechData Specifications Series 300

Salem Roman Tub Set with Deckmount Handshower and Diverter 1.300993 (1.300993T - Trim only)

Note: Measurements are subject to change or cancellation. No responsibility is assumed for use of superseded or voided pages.