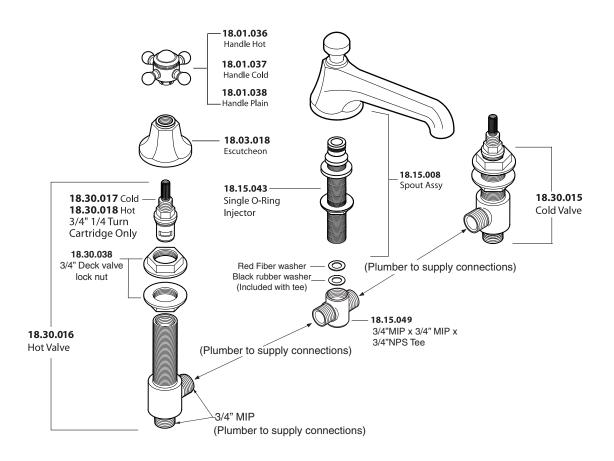

## **TechData**

## Specifications

# Series 300

Salem Roman Tub Set 1.300977 (1.300977T - Trim Only)

#### **FEATURES:**

- · All brass construction.
- Cross handle style with setscrew attachment.
- 3/4" valve bodies with 1/4-turn ceramic disc cartridge.
- Available in all finishes. Warranty varies according to finish selection.
- Certified to meet or exceed the following codes and standards: ASME A112.18.1/CSAB 125.1-2011



NOTE: Spout and valves install through 1-1/4" diameter holes.
Plumber to provide 3/4" supply lines to valves

Note: Measurements are subject to change or cancellation. No responsibility is assumed for use of superseded or voided pages.



### Parts List

## Series 300

Salem Roman Tub Set