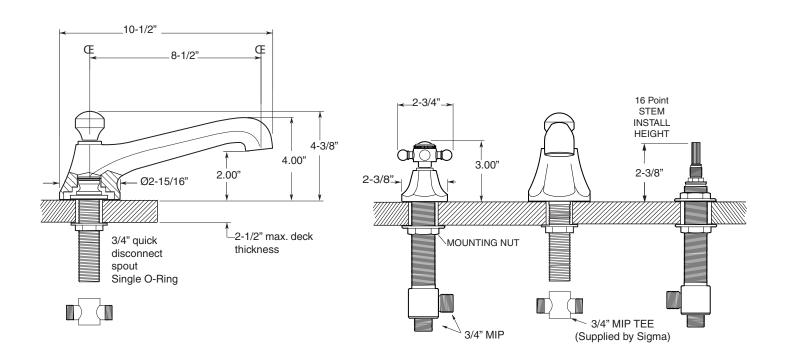

#### **FEATURES:**

- · All brass construction.
- Cross handle style with setscrew attachment.
- 3/4" valve bodies with 1/4-turn ceramic disc cartridge.
- Available in all finishes. Warranty varies according to finish selection.
- Certified to meet or exceed the following codes and standards: ASME A112.18.1/CSAB 125.1-2011

NOTE: Spout and valves install through 1-1/4" diameter holes.
Plumber to provide 3/4" supply lines to valves

Note: Measurements are subject to change or cancellation. No responsibility is assumed for use of superseded or voided pages.