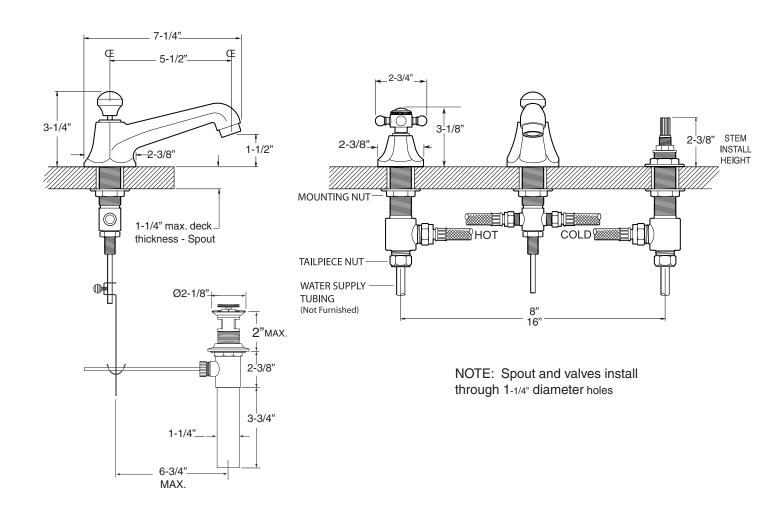

#### **FEATURES:**

- All brass construction. Flexible hoses designed to be installed on 8" to 16" centers. Includes pop-up style drain assembly.
- White ceramic lever style handles with setscrew attachment.
- 1/4 turn ceramic disc valve cartridge.
- Available in all finishes. Warranty varies according to finish selection.
- Standard aerator is limited to 1.5 gpm.
- Certified to meet or exceed the following codes and standards: ASME A112.18.1/CSAB 125.1-2011

# TechData SPECIFICATIONS Series 300

1.300908 Salem Widespread Lavatory Set

Note: Measurements are subject to change or cancellation. No responsibility is assumed for use of superseded or voided pages.

### Salem Widespread Lavatory Set

American Faucet & Coatings Corporation.