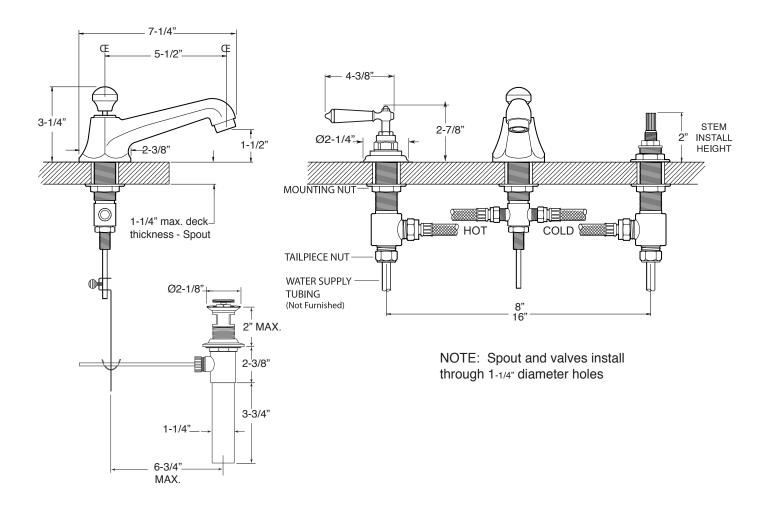

## FEATURES:

- All brass construction. Flexible hoses designed to be installed on 8" to 16" centers. Includes pop-upstyle drain assembly.
- · Lever style handles with setscrew attachment.
- 1/4-turn ceramic disc valve cartridge.
- · Available in all finishes. Warranty varies according to finish selection.
- Standard aerator is limited to 1.2 gpm.
- Certified to meet or exceed the following codes and standards: ASME A112.18.1/CSAB 125.1-2012

## TechData SPECIFICATIONS Series 300

1.300108 Aria Widespread Lavatory Set

Note: Measurements are subject to change or cancellation. No responsibility is assumed for use of superseded or voided pages.