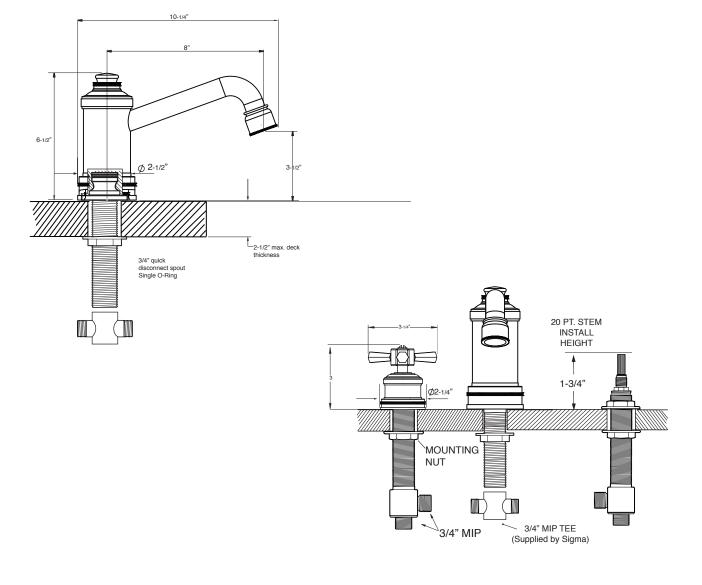

## - TechData Specifications Series 2800

Regent X Roman Tub Set 1.285477 (1.285477T - Trim only)

NOTE: Spout and valves install through 1-1/4" diameter holes. Plumber to provide 3/4" supply lines to valves