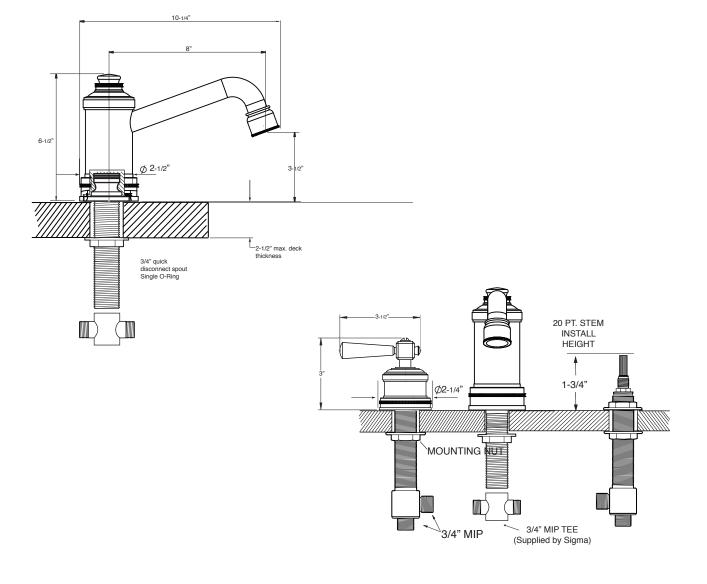

## - TechData Specifications Series 2800

Regent Roman Tub Set 1.285377 (1.285377T - Trim only)

NOTE: Spout and valves install through 1-1/4" diameter holes. Plumber to provide 3/4" supply lines to valves