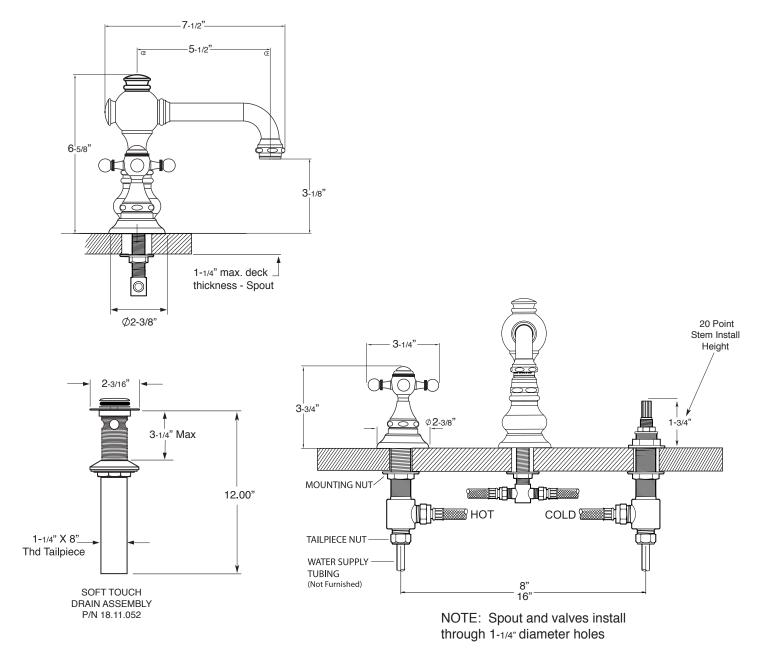

## FEATURES:

- All brass construction. Flexible hoses designed to be installed on 8" to 16" centers. Includes soft touch drain assembly. P/N 18.11.052
- · Cross style handles with inside clip attachment.
- 20 PT. 1/4-turn ceramic disc valve cartridge.
- Available in all finishes. Warranty varies according to finish selection.
- Standard aerator is limited to 1.2 gpm.
- Certified to meet or exceed the following codes and standards: ASME A112.18.1/CSAB 125.1-2012

## - TechData SPECIFICATIONS Series 2700

1.276208 Tremont X Widespread Lavatory Set

Note: Measurements are subject to change or cancellation. No responsibility is assumed for use of superseded or voided pages.