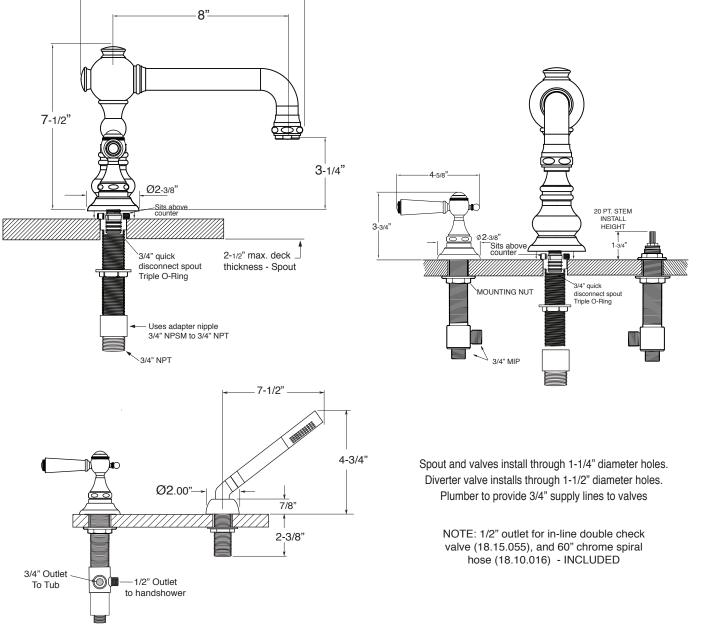

## Specifications Series 2700

Tremont Roman Tub Set with Deckmount Handshower and Diverter 1.276193 (1.276193T - Trim only)

Note: Measurements are subject to change or cancellation. No responsibility is assumed for use of superseded or voided pages.