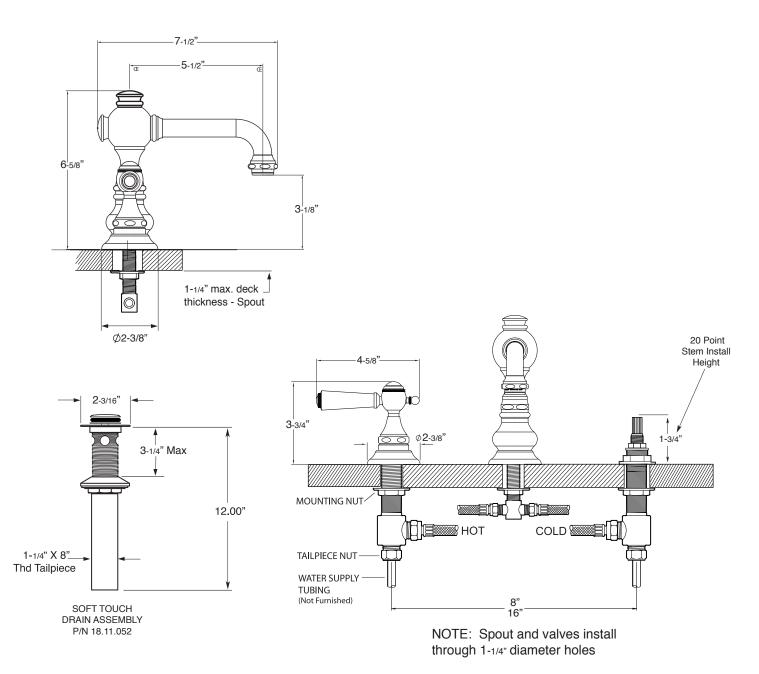

## **FEATURES:**

- All brass construction. Flexible hoses designed to be installed on 8" to 16" centers. Includes soft touch drain assembly. P/N 18.11.052
- · Lever style handles with inside clip attachment.
- 20 PT. 1/4-turn ceramic disc valve cartridge.
- · Available in all finishes. Warranty varies according to finish selection.
- · Standard aerator is limited to 1.2 gpm.
- Certified to meet or exceed the following codes and standards: ASME A112.18.1/CSAB 125.1-2012

## Series 2700

1.276108 Tremont Widespread Lavatory Set

Note: Measurements are subject to change or cancellation. No responsibility is assumed for use of superseded or voided pages.