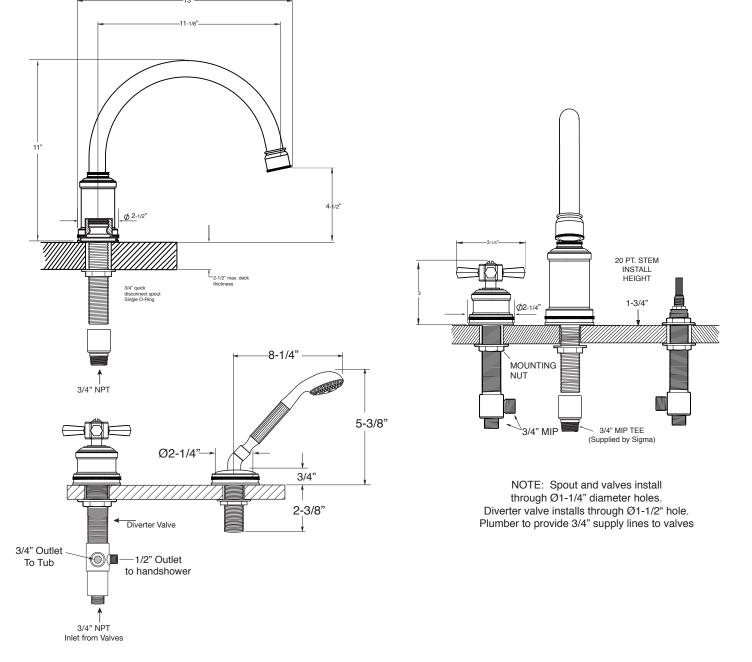

Regent X Roman Tub Set with Deckmount Handshower and Diverter 1.255493 (1.255493T - Trim only)

Note: Measurements are subject to change or cancellation. No responsibility is assumed for use of superseded or voided pages.