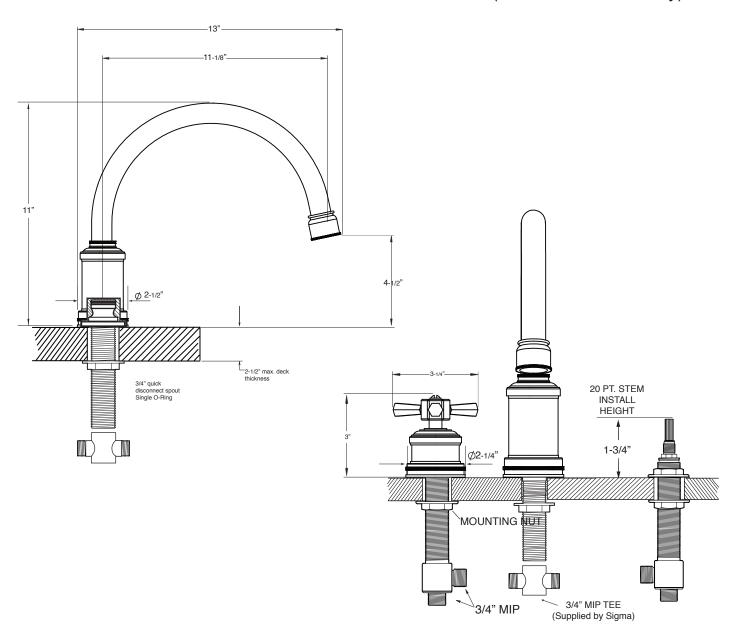

## TechDataSpecificationsSeries 2500

Regent X
Roman Tub Set
1.255477
(1.255377T - Trim only)

NOTE: Spout and valves install through 1-1/4" diameter holes. Plumber to provide 3/4" supply lines to valves

Note: Measurements are subject to change or cancellation. No responsibility is assumed for use of superseded or voided pages.