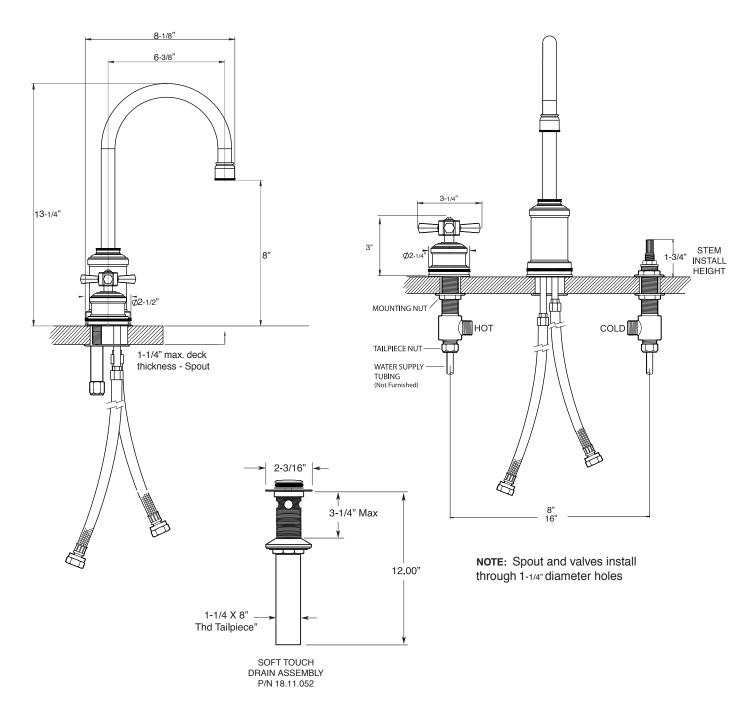

## **FEATURES:**

- All brass construction. Flexible hoses designed to be installed on 8" to 16" centers. Includes soft touch style drain assembly.
- · Cross style handles with top screw attachment.
- 20pt. 1/4-turn ceramic disc valve cartridge.
- · Available in all finishes. Warranty varies according to finish selection.
- · Standard aerator is limited to 1.2 gpm.
- Certified to meet or exceed the following codes and standards: ASME A112.18.1/CSAB 125.1-2012

## SPECIFICATIONS Series 2500

1.255408 Regent X Widespread Lavatory Set

Note: Measurements are subject to change or cancellation. No responsibility is assumed for use of superseded or voided pages.