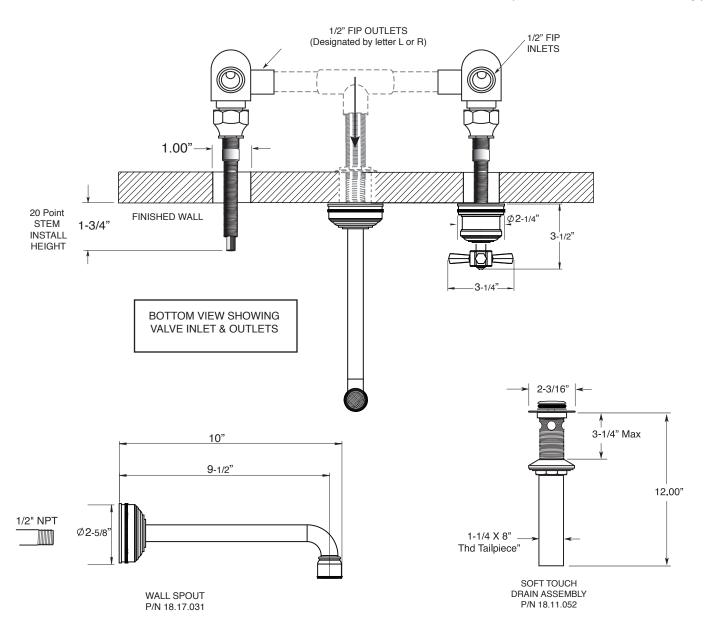

## **TechData**

## **FEATURES:**

- · All brass construction
- · Independent corner valves
- · Includes Soft Touch drain assembly with overflow: P/N 18.11.052
- 1/4-turn ceramic disc valve cartridge.
- · Available in all finishes. Warranty varies according to finish selection.
- Certified to meet or exceed the following codes and standards: ASME A112.18.1/CSAB 125.1-2012

## Specifications

## Series 2500

Wall/Vessel Lavatory Set

Regent X Handle 1.255407

(1.255407T - Trim Only)

Note: Measurements are subject to change or cancellation. No responsibility is assumed for use of superseded or voided pages.