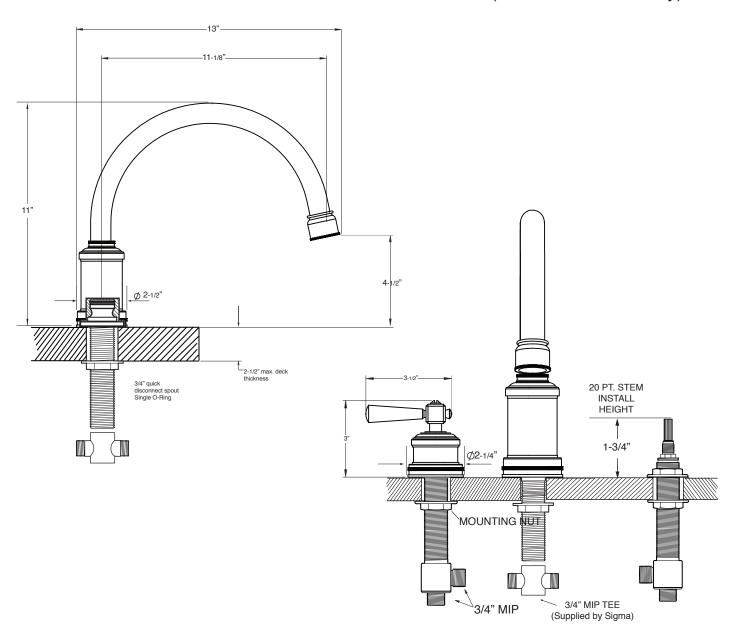

## - TechData Specifications Series 2500

Regent Roman Tub Set 1.255377 (1.255377T - Trim only)

NOTE: Spout and valves install through 1-1/4" diameter holes. Plumber to provide 3/4" supply lines to valves

Note: Measurements are subject to change or cancellation. No responsibility is assumed for use of superseded or voided pages.