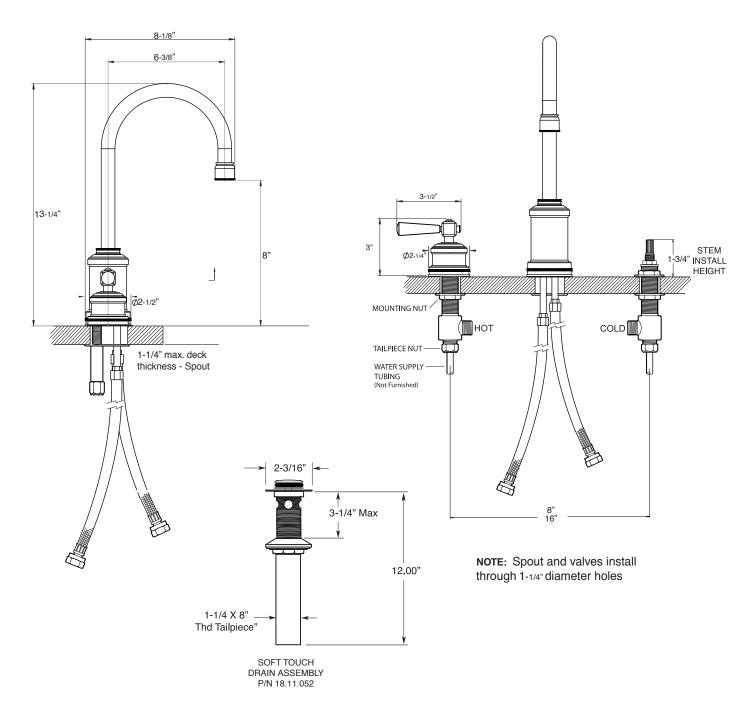

## **FEATURES:**

- All brass construction. Flexible hoses designed to be installed on 8" to 16" centers. Includes soft touch style drain assembly.
- · Lever style handles with top screw attachment.
- 20pt. 1/4-turn ceramic disc valve cartridge.
- · Available in all finishes. Warranty varies according to finish selection.
- · Standard aerator is limited to 1.2 gpm.
- Certified to meet or exceed the following codes and standards: ASME A112.18.1/CSAB 125.1-2012

## SPECIFICATIONS Series 2500

1.255308 Regent Widespread Lavatory Set

Note: Measurements are subject to change or cancellation. No responsibility is assumed for use of superseded or voided pages.