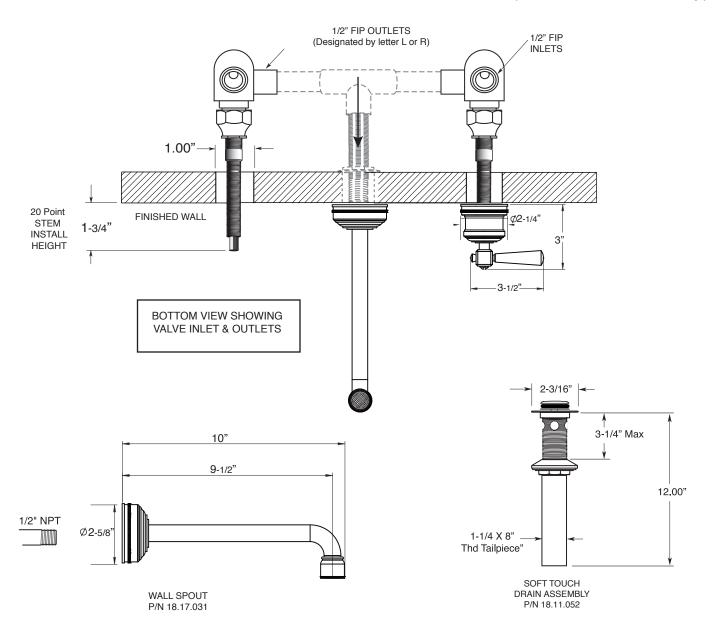

## **TechData**

## **FEATURES:**

- · All brass construction
- · Independent corner valves
- · Includes Soft Touch drain assembly with overflow: P/N 18.11.052
- 1/4-turn ceramic disc valve cartridge.
- · Available in all finishes. Warranty varies according to finish selection.
- Certified to meet or exceed the following codes and standards: ASME A112.18.1/CSAB 125.1-2012

## Specifications

## Series 2500

Wall/Vessel Lavatory Set

Regent Handle 1.255307

(1.255307T - Trim Only)

Note: Measurements are subject to change or cancellation. No responsibility is assumed for use of superseded or voided pages.