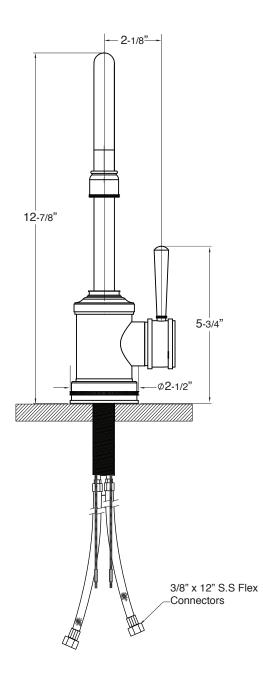

Single Hole Lavatory Faucet 1.250018

Note: Measurements are subject to change or cancellation. No responsibility is assumed for use of superseded or voided pages.