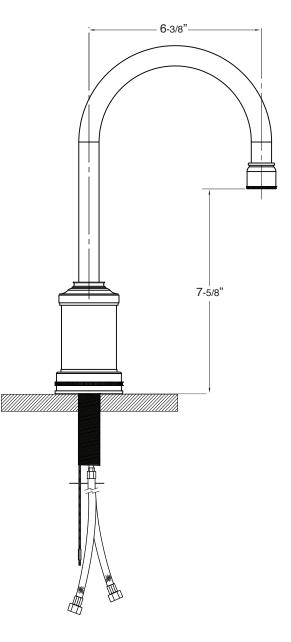

Single Hole Lavatory Faucet 1.250018

Note: Measurements are subject to change or cancellation. No responsibility is assumed for use of superseded or voided pages.