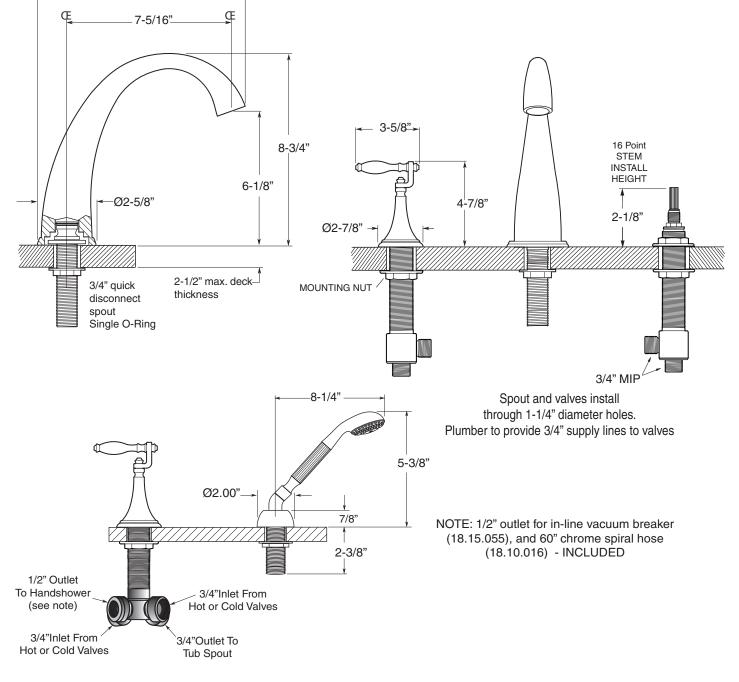

## TechData Specifications Series 200

Toronto Roman Tub Set with Deckmount Handshower and Diverter 1.202093 (1.202093T - Trim only)

Note: Measurements are subject to change or cancellation. No responsibility is assumed for use of superseded or voided pages.