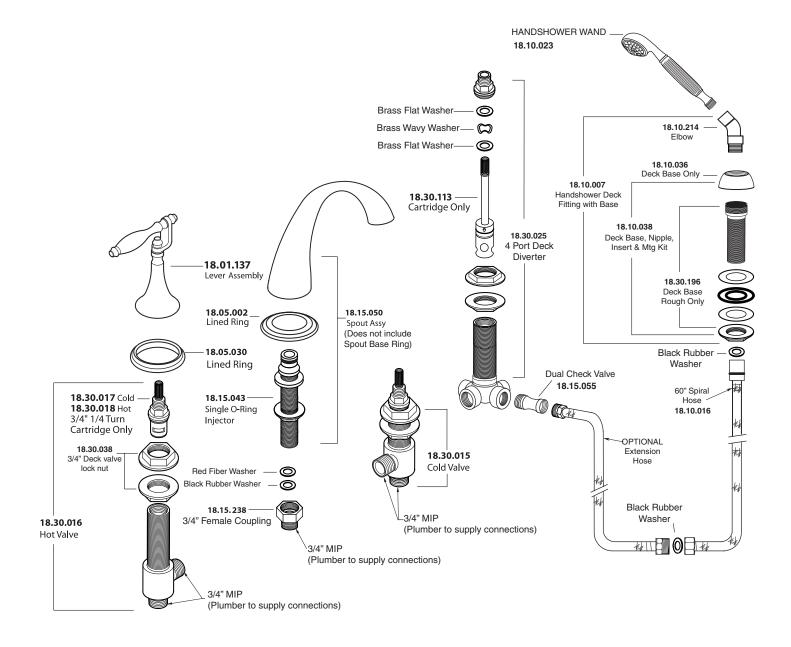

## Parts List Series 200

Toronto Roman Tub Set with Deckmount Diverter and Handshower

American Faucet & Coatings Corporation.