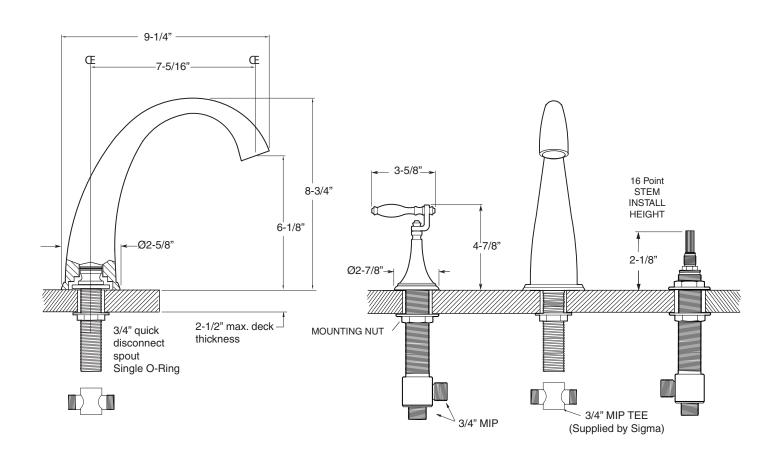

## TechData Specifications Series 200

Toronto Roman Tub Set 1.202077 (1.202077T - Trim Only)

NOTE: Spout and valves install through 1-1/4" diameter holes.
Plumber to provide 3/4" supply lines to valves

Note: Measurements are subject to change or cancellation. No responsibility is assumed for use of superseded or voided pages.