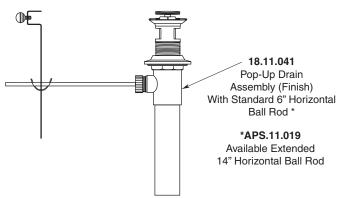

#### **FEATURES:**

- All brass construction. Flexible hoses designed to be installed on 8" to 16" centers. Includes pop-up style drain assembly.
- · Lever style handles factory assembled with escutcheon
- 1/4-turn ceramic disc valve cartridge.
- Available in all finishes. Warranty varies according to finish selection.
- Standard aerator is limited to 1.5 gpm.
- Certified to meet or exceed the following codes and standards: ASME A112.18.1/CSAB 125.1-2011

#### Parts List