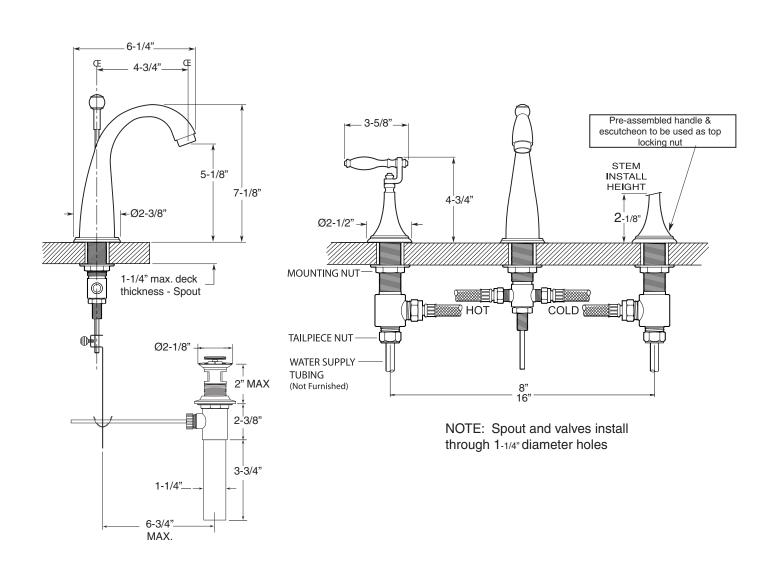

#### **FEATURES:**

- All brass construction. Flexible hoses designed to be installed on 8" to 16" centers. Includes pop-up style drain assembly.
- · Lever style handles factory assembled with escutcheon
- 1/4-turn ceramic disc valve cartridge.
- Available in all finishes. Warranty varies according to finish selection.
- Standard aerator is limited to 1.5 gpm.
- Certified to meet or exceed the following codes and standards: ASME A112.18.1/CSAB 125.1-2011

### Series 200

1.202008 Toronto Widespread Lavatory Set

Note: Measurements are subject to change or cancellation. No responsibility is assumed for use of superseded or voided pages.