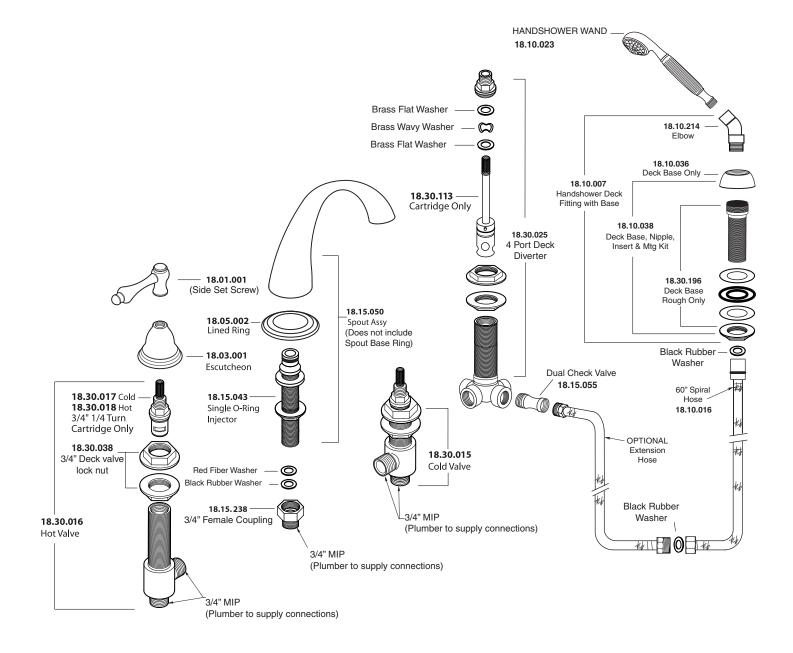

## Parts List Series 200

Montreal Roman Tub Set with Deckmount Diverter and Handshower

American Faucet & Coatings Corporation.