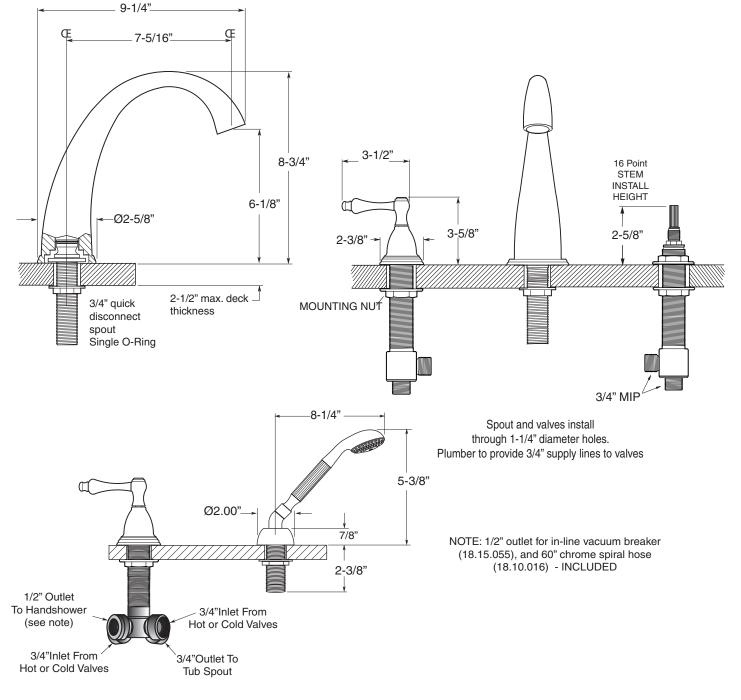

Roman Tub Set with Deckmount Handshower and Diverter 1.201793 (1.201793T - Trim only)

Note: Measurements are subject to change or cancellation. No responsibility is assumed for use of superseded or voided pages.