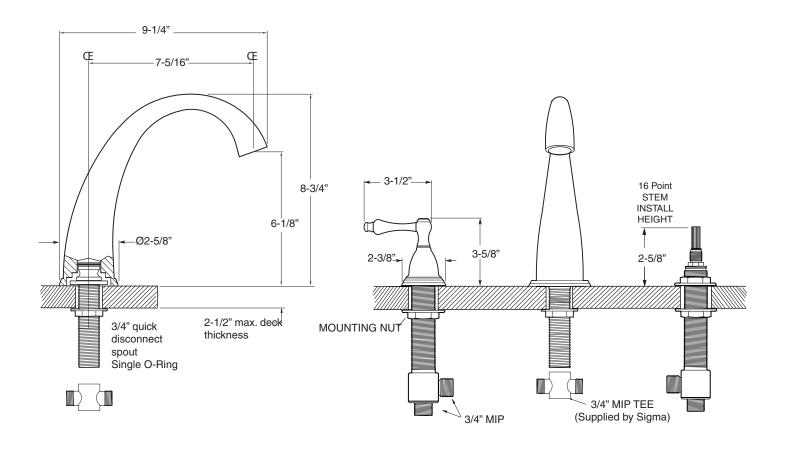

## TechData

Specifications
Series 200

Montreal Roman Tub Set 1.201777 1.201777T (Trim only)

NOTE: Spout and valves install through 1-1/4" diameter holes. Plumber to provide 3/4" supply lines to valves

Note: Measurements are subject to change or cancellation. No responsibility is assumed for use of superseded or voided pages.