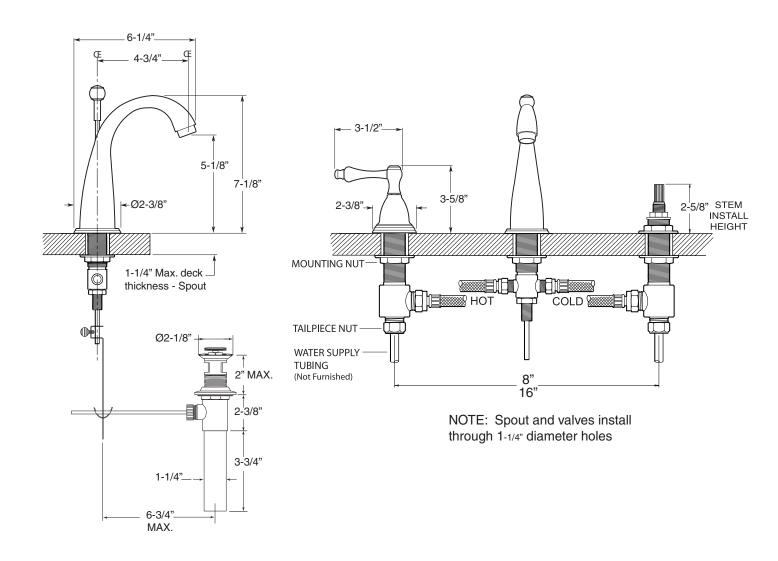

#### **FEATURES:**

- All brass construction. Flexible hoses designed to be installed on 8" to 16" centers. Includes pop-up style drain assembly.
- · Lever style handles with setscrew attachment.
- 1/4- turn ceramic disc valve cartridge.
- Available in all finishes. Warranty varies according to finish selection.
- Standard aerator is limited to 1.5 gpm.
- Certified to meet or exceed the following codes and standards: ASME A112.18.1/CSAB 125.1-2011

# TechData SPECIFICATIONS Series 200

1.201708 Montreal Widespread Lavatory Set

Note: Measurements are subject to change or cancellation. No responsibility is assumed for use of superseded or voided pages.

## Montreal Widespread Lavatory Set

American Faucet & Coatings Corporation.