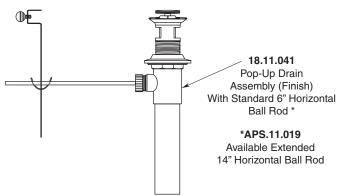

#### **FEATURES:**

- All brass construction. Flexible hoses designed to be installed on 8" to 16" centers. Includes pop-up style drain assembly.
- · Lever style handles with setscrew attachment.
- 1/4- turn ceramic disc valve cartridge.
- Available in all finishes. Warranty varies according to finish selection.
- Standard aerator is limited to 1.5 gpm.
- Certified to meet or exceed the following codes and standards: ASME A112.18.1/CSAB 125.1-2011

#### Parts List