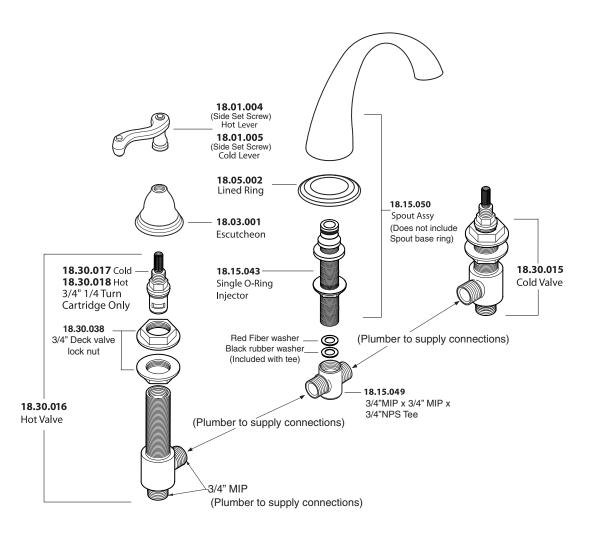

## **FEATURES:**

- · All brass construction
- · Lever style handles with setscrew attachment.
- 3/4" valve bodies with 1/4-turn ceramic disc cartridge.
- Available in all finishes. Warranty varies according to finish selection.
- Certified to meet or exceed the following codes and standards: ASME A112.18.1/CSAB 125.1-2011

## TechData Specifications Series 200

Hampshire Roman Tub Set 1.201377 (1.201377T - Trim Only)



NOTE: Spout and valves install through 1-1/4" diameter holes.
Plumber to provide 3/4" supply lines to valves

Note: Measurements are subject to change or cancellation. No responsibility is assumed for use of superseded or voided pages.



## Parts List

## Series 200

Hampshire Roman Tub Set



American Faucet & Coatings Corporation.