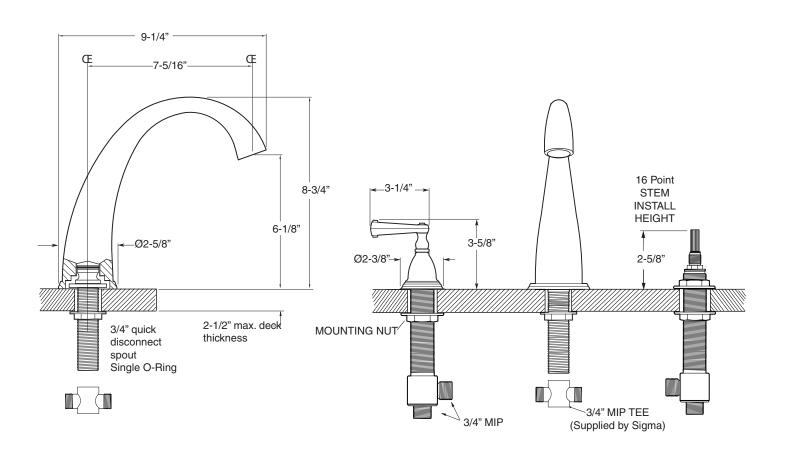

## TechData Specifications Series 200

Hampshire Roman Tub Set 1.201377 (1.201377T - Trim Only)

NOTE: Spout and valves install through 1-1/4" diameter holes.
Plumber to provide 3/4" supply lines to valves