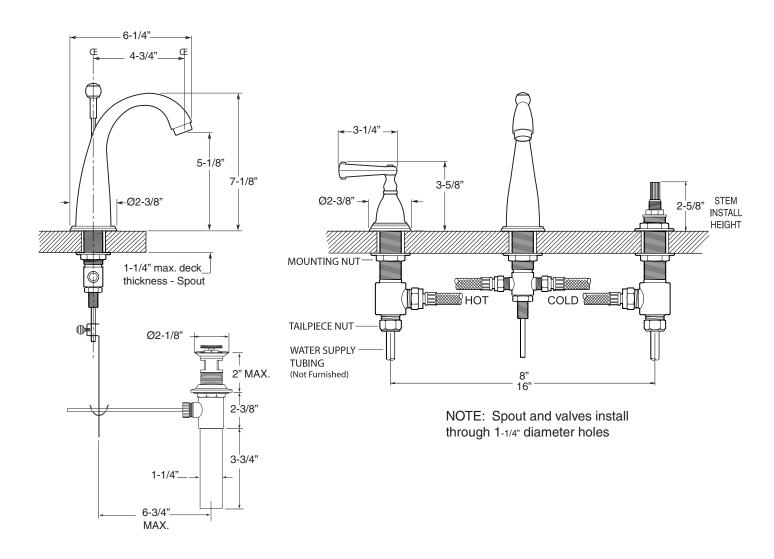

## TechData SPECIFICATIONS Series 200

1.201308 Hampshire Widespread Lavatory Set

Note: Measurements are subject to change or cancellation. No responsibility is assumed for use of superseded or voided pages.