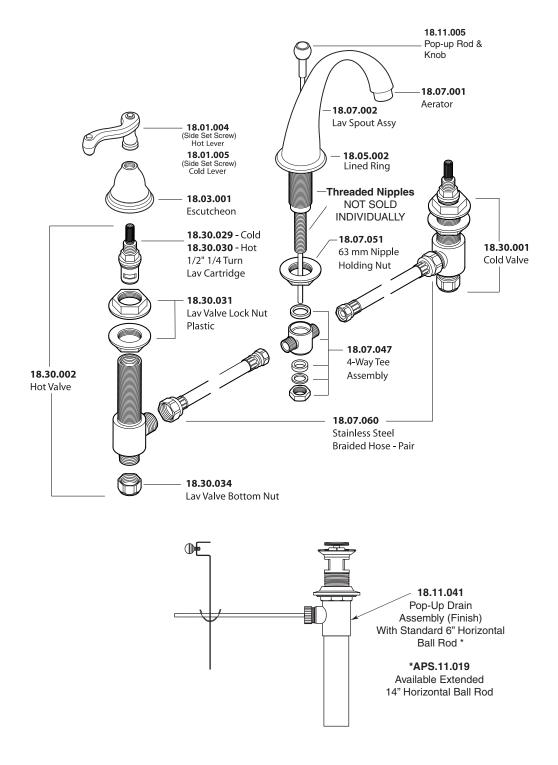

## Parts List Series 200 Hampshire Widespread Lavatory Set

American Faucet & Coatings Corporation.