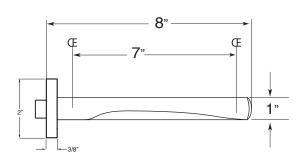

STANDARD WALL SPOUT

SOFT TOUCH DRAIN ASSEMBLY P/N: 18.11.052

Note: Measurements are subject to change or cancellation. No responsibility is assumed for use of superseded or voided pages.