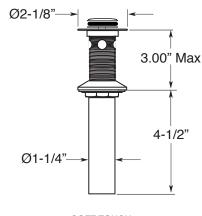

## **FEATURES:**

- · All brass construction,
- · Independent corner valves
- · Includes soft touch drain w/overflow P/N 18.11.052
- 1/4-turn ceramic disc valve cartridge.
- · Available in all finishes.
- · Warranty varies according to finish selection.
- Certified to meet or exceed the following codes and standards:
  ASME A112.18.1 and CSA B125

STANDARD WALL SPOUT

SOFT TOUCH DRAIN ASSEMBLY P/N: 18.11.052

Note: Measurements are subject to change or cancellation. No responsibility is assumed for use of superseded or voided pages.