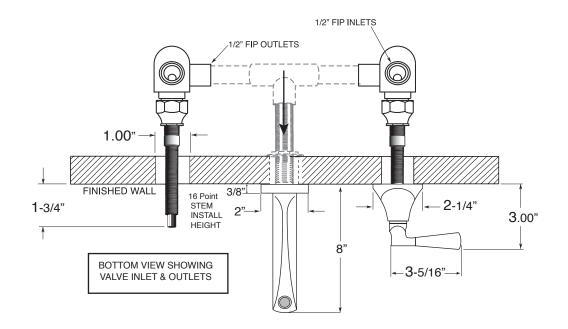

## Series 1900

Wall/Vessel Lavatory Set Harlow Handle 1.196007

(1.196007T - Trim Only)

## **FEATURES:**

- · All brass construction,
- · Independent corner valves
- · Includes soft touch drain w/overflow P/N 18.11.052
- 1/4-turn ceramic disc valve cartridge.
- · Available in all finishes.
- · Warranty varies according to finish selection.
- Certified to meet or exceed the following codes and standards:
  ASME A112.18.1 and CSA B125

STANDARD WALL SPOUT

SOFT TOUCH DRAIN ASSEMBLY P/N: 18.11.052

Note: Measurements are subject to change or cancellation. No responsibility is assumed for use of superseded or voided pages.